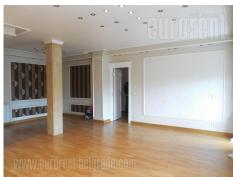

This moodern-looking apartment is placed within newer building, not far from famous Hotel "M" and Banjica sport center. It is one-way street with little traffic, and surrounding is very nice and pleasant for living. Apartment consists of comfortable living room with fireplace which has exit to terrace, large enough so it can fit sitting set. Kitchen is separated and equipped with cabinets and fitted appliances. Spacious bedroom is on the oposite side of an apartment, and next to it is bathroom with jacuzzi bathtub. Closer to entry door is second bedroom, also with good size, and next to it is bathroom with shower cabin and washing machine. Interior is decorated with nice lights, peaceful and airy. Since it doesn't have much corridors, structure is suitable for business purposes. One garage spot that can fit even bigger car is at disposal on -1 level.