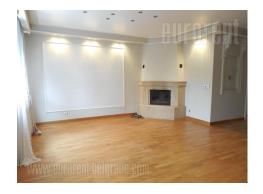

This moodern-looking apartment is placed within newer building, not far from famous Hotel "M" and Banjica sport center. It is one-way street with little traffic, and surrounding is very nice and pleasant for living. Apartment consists of comfortable living room with fireplace which has exit to terrace, large enough so it can fit sitting set. Kitchen is separated and equipped with cabinets and fitted appliances. Spacious bedroom is on the oposite side of an apartment, and next to it is bathroom with jacuzzi bathtub. Closer to entry door is second bedroom, also with good size, and next to it is bathroom with shower cabin and washing machine. Interior is decorated with nice lights, peaceful and airy. Since it doesn't have much corridors, structure is suitable for business purposes. One garage spot that can fit even bigger car is at disposal on -1 level.