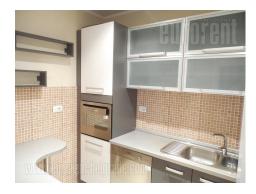

This moodern-looking apartment is placed within newer building, not far from famous Hotel "M" and Banjica sport center. It is one-way street with little traffic, and surrounding is very nice and pleasant for living. Apartment consists of comfortable living room with fireplace which has exit to terrace, large enough so it can fit sitting set. Kitchen is separated and equipped with cabinets and fitted appliances. Spacious bedroom is on the oposite side of an apartment, and next to it is bathroom with jacuzzi bathtub. Closer to entry door is second bedroom, also with good size, and next to it is bathroom with shower cabin and washing machine. Interior is decorated with nice lights, peaceful and airy. Since it doesn't have much corridors, structure is suitable for business purposes. One garage spot that can fit even bigger car is at disposal on -1 level.