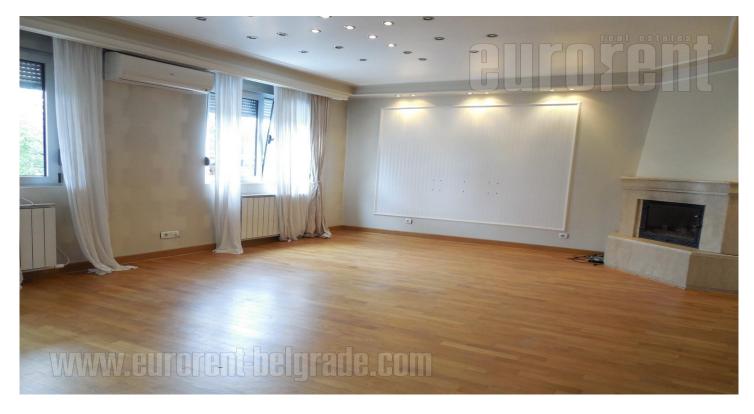

This moodern-looking apartment is placed within newer building, not far from famous Hotel "M" and Banjica sport center. It is one-way street with little traffic, and surrounding is very nice and pleasant for living. Apartment consists of comfortable living room with fireplace which has exit to terrace, large enough so it can fit sitting set. Kitchen is separated and equipped with cabinets and fitted appliances. Spacious bedroom is on the oposite side of an apartment, and next to it is bathroom with jacuzzi bathtub. Closer to entry door is second bedroom, also with good size, and next to it is bathroom with shower cabin and washing machine. Interior is decorated with nice lights, peaceful and airy. Since it doesn't have much corridors, structure is suitable for business purposes. One garage spot that can fit even bigger car is at disposal on -1 level.