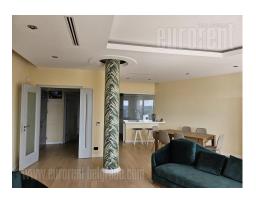

Excellent apartment, housed on the fourth floor of a newer, well-maintained building on Neimar with only six apartments, not far from Juzni bulevar. Good position, just at a few minutes driving distance from the highway inclusion, and close to important buildings and major city roads. The building has a modern exterior with a garage in the basement, a beautiful entrance and an elevator. The apartment is alone on the floor, with very functional structure. It is bright and pleasant to stay. Living room interconnected with a dining area and a separate kitchen. Living room has access to a large terrace facing west. From this terrace, a staircase leads to the roof, which is an open terrace with a beautiful view. The kitchen is fully equipped with elements and appliances of the highest quality, as well as the dining area. There are two bedrooms, bathroom with shower, guest toilet and pantry / laundry at disposal. Plenty of built-in closets, elegant modern interior, as well as a very functional layout, makes this apartment suitable for single person or family life. Two parking spaces are at disposal for additional price.