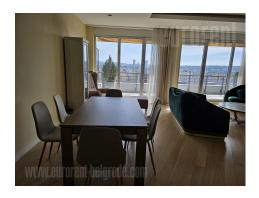

Excellent apartment, housed on the fourth floor of a newer, well-maintained building on Neimar with only six apartments, not far from Juzni bulevar. Good position, just at a few minutes driving distance from the highway inclusion, and close to important buildings and major city roads. The building has a modern exterior with a garage in the basement, a beautiful entrance and an elevator. The apartment is alone on the floor, with very functional structure. It is bright and pleasant to stay. Living room interconnected with a dining area and a separate kitchen. Living room has access to a large terrace facing west. From this terrace, a staircase leads to the roof, which is an open terrace with a beautiful view. The kitchen is fully equipped with elements and appliances of the highest quality, as well as the dining area. There are two bedrooms, bathroom with shower, guest toilet and pantry / laundry at disposal. Plenty of built-in closets, elegant modern interior, as well as a very functional layout, makes this apartment suitable for single person or family life. Two parking spaces are at disposal for additional price.