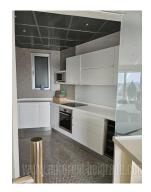

Excellent apartment, housed on the fourth floor of a newer, well-maintained building on Neimar with only six apartments, not far from Juzni bulevar. Good position, just at a few minutes driving distance from the highway inclusion, and close to important buildings and major city roads. The building has a modern exterior with a garage in the basement, a beautiful entrance and an elevator. The apartment is alone on the floor, with very functional structure. It is bright and pleasant to stay. Living room interconnected with a dining area and a separate kitchen. Living room has access to a large terrace facing west. From this terrace, a staircase leads to the roof, which is an open terrace with a beautiful view. The kitchen is fully equipped with elements and appliances of the highest quality, as well as the dining area. There are two bedrooms, bathroom with shower, guest toilet and pantry / laundry at disposal. Plenty of built-in closets, elegant modern interior, as well as a very functional layout, makes this apartment suitable for single person or family life. Two parking spaces are at disposal for additional price.