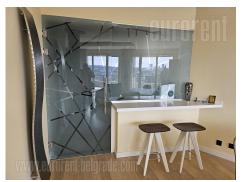

Excellent apartment, housed on the fourth floor of a newer, well-maintained building on Neimar with only six apartments, not far from Juzni bulevar. Good position, just at a few minutes driving distance from the highway inclusion, and close to important buildings and major city roads. The building has a modern exterior with a garage in the basement, a beautiful entrance and an elevator. The apartment is alone on the floor, with very functional structure. It is bright and pleasant to stay. Living room interconnected with a dining area and a separate kitchen. Living room has access to a large terrace facing west. From this terrace, a staircase leads to the roof, which is an open terrace with a beautiful view. The kitchen is fully equipped with elements and appliances of the highest quality, as well as the dining area. There are two bedrooms, bathroom with shower, guest toilet and pantry / laundry at disposal. Plenty of built-in closets, elegant modern interior, as well as a very functional layout, makes this apartment suitable for single person or family life. Two parking spaces are at disposal for additional price.