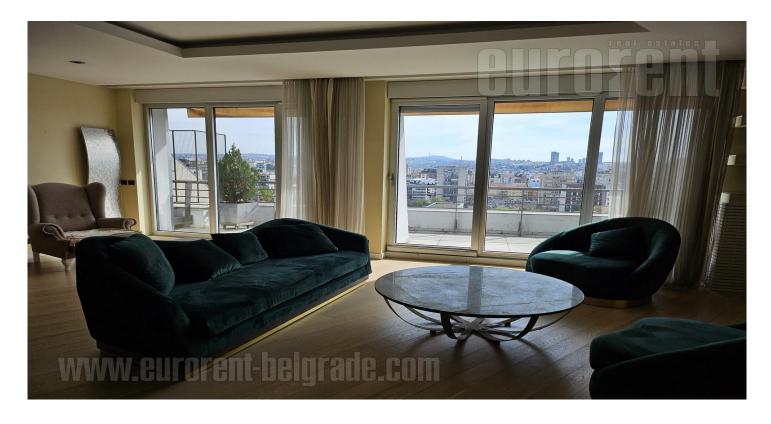

Excellent apartment, housed on the fourth floor of a newer, well-maintained building on Neimar with only six apartments, not far from Juzni bulevar. Good position, just at a few minutes driving distance from the highway inclusion, and close to important buildings and major city roads. The building has a modern exterior with a garage in the basement, a beautiful entrance and an elevator. The apartment is alone on the floor, with very functional structure. It is bright and pleasant to stay. Living room interconnected with a dining area and a separate kitchen. Living room has access to a large terrace facing west. From this terrace, a staircase leads to the roof, which is an open terrace with a beautiful view. The kitchen is fully equipped with elements and appliances of the highest quality, as well as the dining area. There are two bedrooms, bathroom with shower, guest toilet and pantry / laundry at disposal. Plenty of built-in closets, elegant modern interior, as well as a very functional layout, makes this apartment suitable for single person or family life. Two parking spaces are at disposal for additional price.