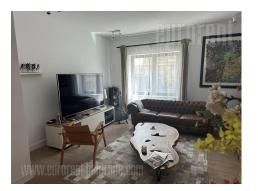

A small quiet street in Dedinje near the Pink building. Completely renovated semi detached house with a nice facade. It consists of four levels. Ground floor – large living room, approx. 50 m<sup>2</sup>, large, fully equipped kitchen with dining room, area approx. 40 m<sup>2</sup>, entrance hall, toillette. First floor – four large bedrooms, two bathrooms. The master bedroom has its own bathroom with a shower cabin, and its own terrace. The second bathroom is placed in the hallway, has a bathtub, and three more rooms on the upper floor. Both bathrooms have a window. Attic – large open space, bathroom, and separate room. Basement – laundry room, bathroom, large hobby room, several smaller auxiliary rooms. Functional layout. A separate, cultivated yard of 400m<sup>2</sup> with an auxiliary building and a covered parking space. Suitable for the life of a large family.