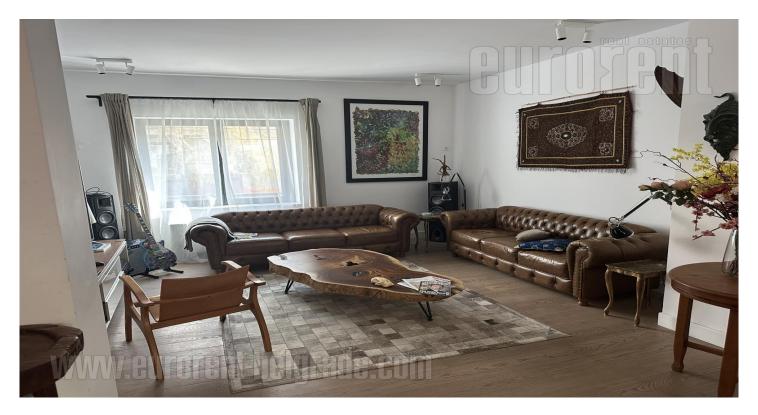

A small quiet street in Dedinje near the Pink building. Completely renovated semi detached house with a nice facade. It consists of four levels. Ground floor – large living room, approx. 50 m<sup>2</sup>, large, fully equipped kitchen with dining room, area approx. 40 m<sup>2</sup>, entrance hall, toillette. First floor – four large bedrooms, two bathrooms. The master bedroom has its own bathroom with a shower cabin, and its own terrace. The second bathroom is placed in the hallway, has a bathtub, and three more rooms on the upper floor. Both bathrooms have a window. Attic – large open space, bathroom, and separate room. Basement – laundry room, bathroom, large hobby room, several smaller auxiliary rooms. Functional layout. A separate, cultivated yard of 400m<sup>2</sup> with an auxiliary building and a covered parking space. Suitable for the life of a large family.