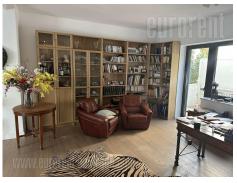

A small quiet street in Dedinje near the Pink building. Completely renovated semi detached house with a nice facade. It consists of four levels. Ground floor – large living room, approx. 50 m<sup>2</sup>, large, fully equipped kitchen with dining room, area approx. 40 m<sup>2</sup>, entrance hall, toillette. First floor – four large bedrooms, two bathrooms. The master bedroom has its own bathroom with a shower cabin, and its own terrace. The second bathroom is placed in the hallway, has a bathtub, and three more rooms on the upper floor. Both bathrooms have a window. Attic – large open space, bathroom, and separate room. Basement – laundry room, bathroom, large hobby room, several smaller auxiliary rooms. Functional layout. A separate, cultivated yard of 400m<sup>2</sup> with an auxiliary building and a covered parking space. Suitable for the life of a large family.