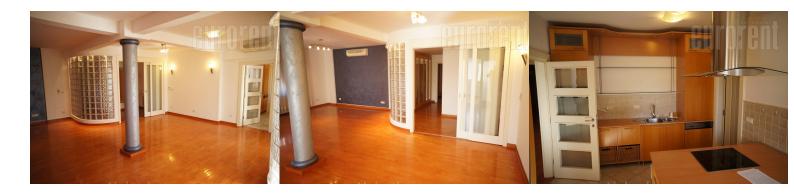

Excellent apartment in exclusive apartment building with doorman. Apartment is story, one entrance and two garage places under the building. Large living room with separate terrace, divided with glass prism wall. Fully equipped kitchen with dining room. Built in closets, small rest room. Detached sleeping block faces the inside yard - two bedrooms with two bathrooms (one with Jacuzzi and shower cabin and other with shower cabin). Each room is air conditioned. Alarm, armored door.