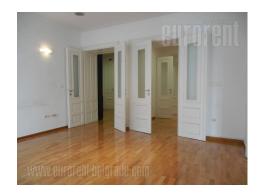

Excellent, renovated apartment adapted into business premises. Good location, near the Parliament building. Commercial environment, close to the park, as well as the pedestrian zone. The apartment is housed on the first floor of a pre-war building with an elevator. It consists of an entrance hall, three spacious rooms, two smaller ones, a separate kitchen and two bathrooms. It has been completely renovated. The apartment is two side oriented, bright, air conditioned, has a computer network and alarm system. Available parking space in the yard of the building with a remote control gate. Property is suitable for various business activities.