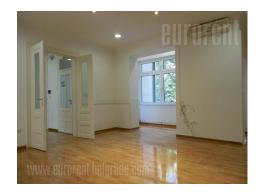

Excellent, renovated apartment adapted into business premises. Good location, near the Parliament building. Commercial environment, close to the park, as well as the pedestrian zone. The apartment is housed on the first floor of a pre-war building with an elevator. It consists of an entrance hall, three spacious rooms, two smaller ones, a separate kitchen and two bathrooms. It has been completely renovated. The apartment is two side oriented, bright, air conditioned, has a computer network and alarm system. Available parking space in the yard of the building with a remote control gate. Property is suitable for various business activities.