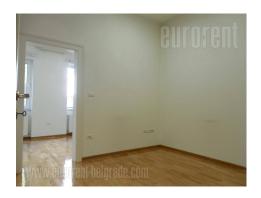

Excellent, renovated apartment adapted into business premises. Good location, near the Parliament building. Commercial environment, close to the park, as well as the pedestrian zone. The apartment is housed on the first floor of a pre-war building with an elevator. It consists of an entrance hall, three spacious rooms, two smaller ones, a separate kitchen and two bathrooms. It has been completely renovated. The apartment is two side oriented, bright, air conditioned, has a computer network and alarm system. Available parking space in the yard of the building with a remote control gate. Property is suitable for various business activities.