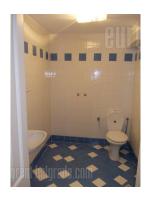

Excellent, renovated apartment adapted into business premises. Good location, near the Parliament building. Commercial environment, close to the park, as well as the pedestrian zone. The apartment is housed on the first floor of a pre-war building with an elevator. It consists of an entrance hall, three spacious rooms, two smaller ones, a separate kitchen and two bathrooms. It has been completely renovated. The apartment is two side oriented, bright, air conditioned, has a computer network and alarm system. Available parking space in the yard of the building with a remote control gate. Property is suitable for various business activities.