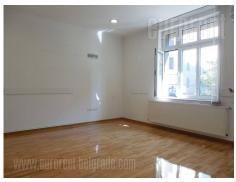

Excellent, renovated apartment adapted into business premises. Good location, near the Parliament building. Commercial environment, close to the park, as well as the pedestrian zone. The apartment is housed on the first floor of a pre-war building with an elevator. It consists of an entrance hall, three spacious rooms, two smaller ones, a separate kitchen and two bathrooms. It has been completely renovated. The apartment is two side oriented, bright, air conditioned, has a computer network and alarm system. Available parking space in the yard of the building with a remote control gate. Property is suitable for various business activities.