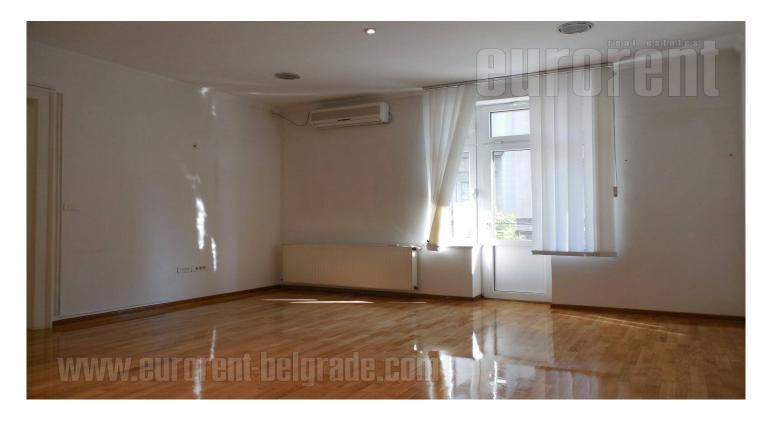

Excellent, renovated apartment adapted into business premises. Good location, near the Parliament building. Commercial environment, close to the park, as well as the pedestrian zone. The apartment is housed on the first floor of a pre-war building with an elevator. It consists of an entrance hall, three spacious rooms, two smaller ones, a separate kitchen and two bathrooms. It has been completely renovated. The apartment is two side oriented, bright, air conditioned, has a computer network and alarm system. Available parking space in the yard of the building with a remote control gate. Property is suitable for various business activities.