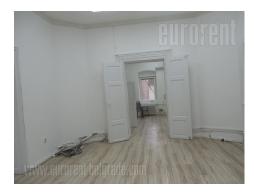

The pre-war house in the city center in one of the busiest streets. Business zone of the city, with many banks, shops, office buildings. Nearby is a public garage as well as public transport stop for several lines. The house is of renovated interior and corridors are decorated with ornaments of plaster. The room is functional structure and is located on the first floor. Renovated and bright, salon type, with high ceilings and doors. Two oriented. It has a separate entrance, with entrance hall in front. There are 6 offices which are interconnected. All are air-conditioned, with an indented computer network and halogen lighting. They are very spacey, each for a few employees. An excellent choice is suitable for various activities.