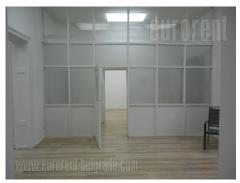

The pre-war house in the city center in one of the busiest streets. Business zone of the city, with many banks, shops, office buildings. Nearby is a public garage as well as public transport stop for several lines. The house is of renovated interior and corridors are decorated with ornaments of plaster. The room is functional structure and is located on the first floor. Renovated and bright, salon type, with high ceilings and doors. Two oriented. It has a separate entrance, with entrance hall in front. There are 6 offices which are interconnected. All are air-conditioned, with an indented computer network and halogen lighting. They are very spacey, each for a few employees. An excellent choice is suitable for various activities.