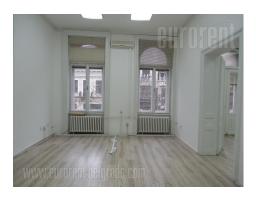

The pre-war house in the city center in one of the busiest streets. Business zone of the city, with many banks, shops, office buildings. Nearby is a public garage as well as public transport stop for several lines. The house is of renovated interior and corridors are decorated with ornaments of plaster. The room is functional structure and is located on the first floor. Renovated and bright, salon type, with high ceilings and doors. Two oriented. It has a separate entrance, with entrance hall in front. There are 6 offices which are interconnected. All are air-conditioned, with an indented computer network and halogen lighting. They are very spacey, each for a few employees. An excellent choice is suitable for various activities.