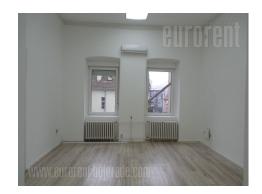

The pre-war house in the city center in one of the busiest streets. Business zone of the city, with many banks, shops, office buildings. Nearby is a public garage as well as public transport stop for several lines. The house is of renovated interior and corridors are decorated with ornaments of plaster. The room is functional structure and is located on the first floor. Renovated and bright, salon type, with high ceilings and doors. Two oriented. It has a separate entrance, with entrance hall in front. There are 6 offices which are interconnected. All are air-conditioned, with an indented computer network and halogen lighting. They are very spacey, each for a few employees. An excellent choice is suitable for various activities.