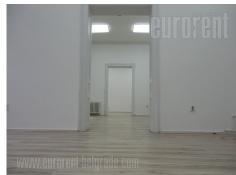

The pre-war house in the city center in one of the busiest streets. Business zone of the city, with many banks, shops, office buildings. Nearby is a public garage as well as public transport stop for several lines. The house is of renovated interior and corridors are decorated with ornaments of plaster. The room is functional structure and is located on the first floor. Renovated and bright, salon type, with high ceilings and doors. Two oriented. It has a separate entrance, with entrance hall in front. There are 6 offices which are interconnected. All are air-conditioned, with an indented computer network and halogen lighting. They are very spacey, each for a few employees. An excellent choice is suitable for various activities.