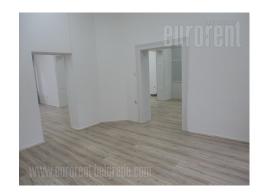

The pre-war house in the city center in one of the busiest streets. Business zone of the city, with many banks, shops, office buildings. Nearby is a public garage as well as public transport stop for several lines. The house is of renovated interior and corridors are decorated with ornaments of plaster. The room is functional structure and is located on the first floor. Renovated and bright, salon type, with high ceilings and doors. Two oriented. It has a separate entrance, with entrance hall in front. There are 6 offices which are interconnected. All are air-conditioned, with an indented computer network and halogen lighting. They are very spacey, each for a few employees. An excellent choice is suitable for various activities.