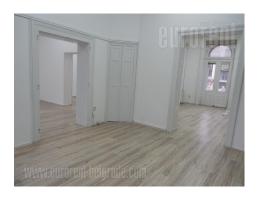

The pre-war house in the city center in one of the busiest streets. Business zone of the city, with many banks, shops, office buildings. Nearby is a public garage as well as public transport stop for several lines. The house is of renovated interior and corridors are decorated with ornaments of plaster. The room is functional structure and is located on the first floor. Renovated and bright, salon type, with high ceilings and doors. Two oriented. It has a separate entrance, with entrance hall in front. There are 6 offices which are interconnected. All are air-conditioned, with an indented computer network and halogen lighting. They are very spacey, each for a few employees. An excellent choice is suitable for various activities.