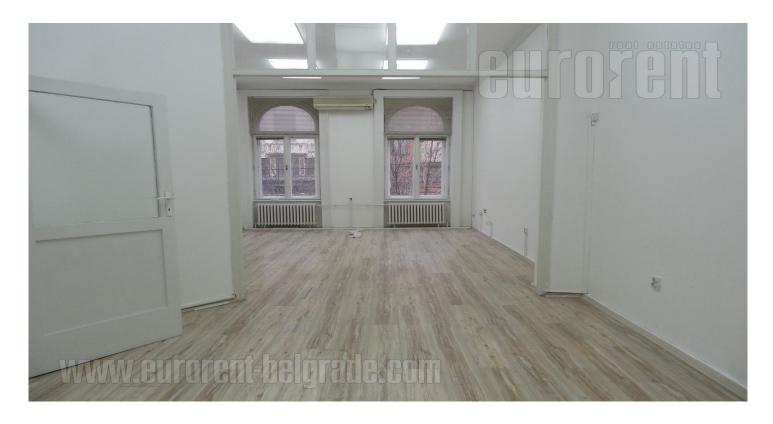

The pre-war house in the city center in one of the busiest streets. Business zone of the city, with many banks, shops, office buildings. Nearby is a public garage as well as public transport stop for several lines. The house is of renovated interior and corridors are decorated with ornaments of plaster. The room is functional structure and is located on the first floor. Renovated and bright, salon type, with high ceilings and doors. Two oriented. It has a separate entrance, with entrance hall in front. There are 6 offices which are interconnected. All are air-conditioned, with an indented computer network and halogen lighting. They are very spacey, each for a few employees. An excellent choice is suitable for various activities.