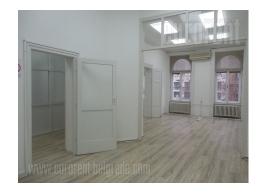

The pre-war house in the city center in one of the busiest streets. Business zone of the city, with many banks, shops, office buildings. Nearby is a public garage as well as public transport stop for several lines. The house is of renovated interior and corridors are decorated with ornaments of plaster. The room is functional structure and is located on the first floor. Renovated and bright, salon type, with high ceilings and doors. Two oriented. It has a separate entrance, with entrance hall in front. There are 6 offices which are interconnected. All are air-conditioned, with an indented computer network and halogen lighting. They are very spacey, each for a few employees. An excellent choice is suitable for various activities.