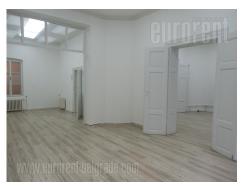

The pre-war house in the city center in one of the busiest streets. Business zone of the city, with many banks, shops, office buildings. Nearby is a public garage as well as public transport stop for several lines. The house is of renovated interior and corridors are decorated with ornaments of plaster. The room is functional structure and is located on the first floor. Renovated and bright, salon type, with high ceilings and doors. Two oriented. It has a separate entrance, with entrance hall in front. There are 6 offices which are interconnected. All are air-conditioned, with an indented computer network and halogen lighting. They are very spacey, each for a few employees. An excellent choice is suitable for various activities.