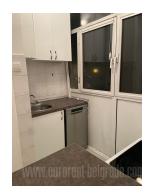

Spacey and bright apartment on the first floor of a building. It consists out of hall, living room, kitchen, large dining area, bedroom and bathroom. Furnished with classic, preserved furniture, air-conditioned and arranged. Mostly oriented toward backyard.