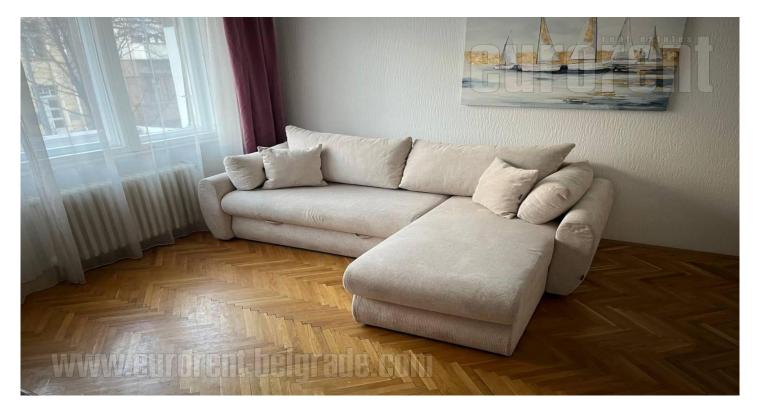

Spacey and bright apartment on the first floor of a building. It consists out of hall, living room, kitchen, large dining area, bedroom and bathroom. Furnished with classic, preserved furniture, air-conditioned and arranged. Mostly oriented toward backyard.