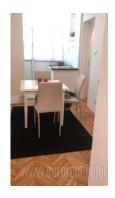

Spacey and bright apartment on the first floor of a building. It consists out of hall, living room, kitchen, large dining area, bedroom and bathroom. Furnished with classic, preserved furniture, air-conditioned and arranged. Mostly oriented toward backyard.