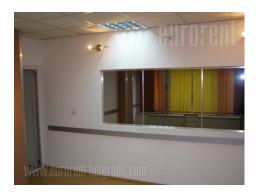

Space is in an office building. It has 2 entrances, 2 toilettes, small kitchen, laminate floor, lowered ceilings with halogen lightning, computer net, views on 3 sides. One office is separate, rest of the space is opened, suitable for separation.