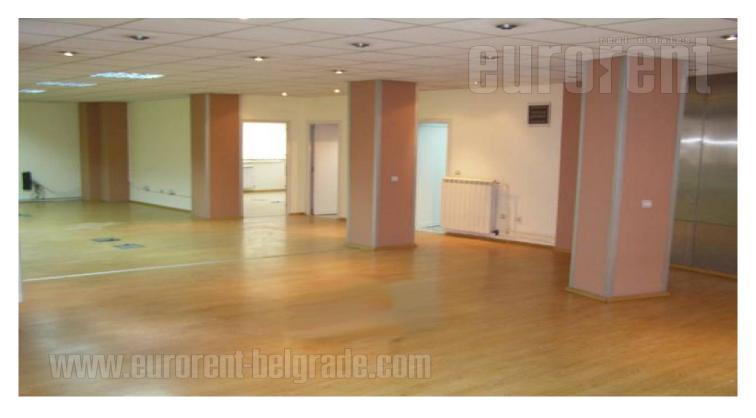

Space is in an office building. It has 2 entrances, 2 toilettes, small kitchen, laminate floor, lowered ceilings with halogen lightning, computer net, views on 3 sides. One office is separate, rest of the space is opened, suitable for separation.