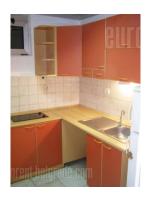

Space is in an office building. It has 2 entrances, 2 toilettes, small kitchen, laminate floor, lowered ceilings with halogen lightning, computer net, views on 3 sides. One office is separate, rest of the space is opened, suitable for separation.