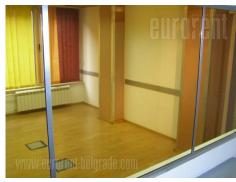

Space is in an office building. It has 2 entrances, 2 toilettes, small kitchen, laminate floor, lowered ceilings with halogen lightning, computer net, views on 3 sides. One office is separate, rest of the space is opened, suitable for separation.