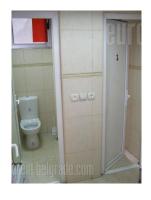

Space is in an office building. It has 2 entrances, 2 toilettes, small kitchen, laminate floor, lowered ceilings with halogen lightning, computer net, views on 3 sides. One office is separate, rest of the space is opened, suitable for separation.