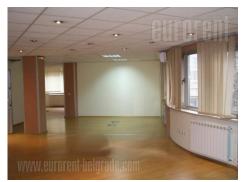

Space is in an office building. It has 2 entrances, 2 toilettes, small kitchen, laminate floor, lowered ceilings with halogen lightning, computer net, views on 3 sides. One office is separate, rest of the space is opened, suitable for separation.