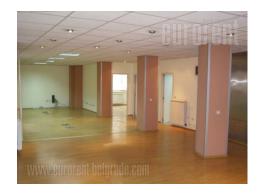

Space is in an office building. It has 2 entrances, 2 toilettes, small kitchen, laminate floor, lowered ceilings with halogen lightning, computer net, views on 3 sides. One office is separate, rest of the space is opened, suitable for separation.