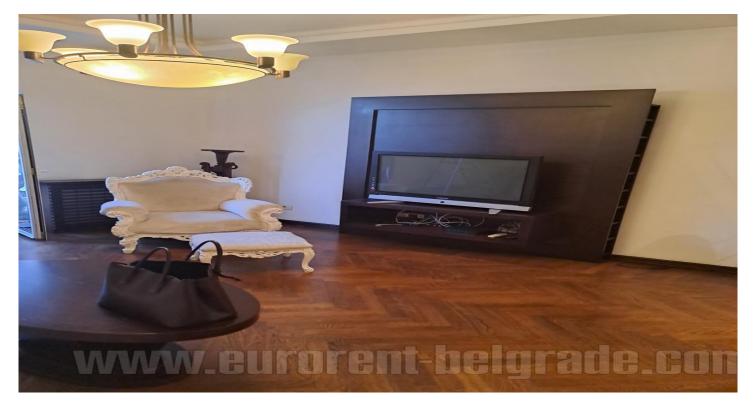

Fully renovated apartment across Tasmajdan Park, in well preserved and maintained building. Apartment is modern, equipped with quality new furniture. It consists out of central hallway, kitchen with dining area, comfortable living room, large and small bedroom and bathroom. Indoor carpentry is top quality, excellent lightning combined with hidden lights. Apartment is bright and comfortable. Italian ceramics, video surveillance and alarm.