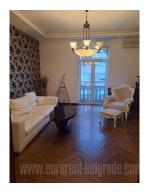

Fully renovated apartment across Tasmajdan Park, in well preserved and maintained building. Apartment is modern, equipped with quality new furniture. It consists out of central hallway, kitchen with dining area, comfortable living room, large and small bedroom and bathroom. Indoor carpentry is top quality, excellent lightning combined with hidden lights. Apartment is bright and comfortable. Italian ceramics, video surveillance and alarm.