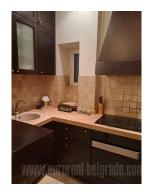

Fully renovated apartment across Tasmajdan Park, in well preserved and maintained building. Apartment is modern, equipped with quality new furniture. It consists out of central hallway, kitchen with dining area, comfortable living room, large and small bedroom and bathroom. Indoor carpentry is top quality, excellent lightning combined with hidden lights. Apartment is bright and comfortable. Italian ceramics, video surveillance and alarm.