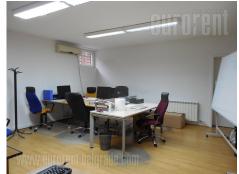

The space is housed on the ground floor of a family house with separate entrance. Quiet street situated in between two large streets which provide easy and quick access to the space. It consists of three rooms, largest one occupies 30m<sup>2</sup>. Floors are covered with laminate. Small space in front of the entrance could be used as a porch. The space is for rent with or without furniture. Suitable for variety of business activities.