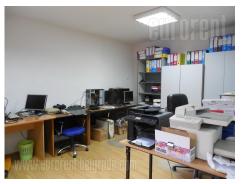

The space is housed on the ground floor of a family house with separate entrance. Quiet street situated in between two large streets which provide easy and quick access to the space. It consists of three rooms, largest one occupies 30m<sup>2</sup>. Floors are covered with laminate. Small space in front of the entrance could be used as a porch. The space is for rent with or without furniture. Suitable for variety of business activities.