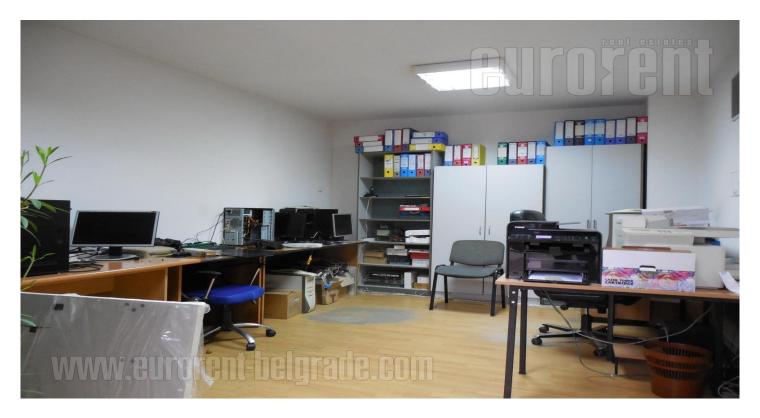

The space is housed on the ground floor of a family house with separate entrance. Quiet street situated in between two large streets which provide easy and quick access to the space. It consists of three rooms, largest one occupies 30m<sup>2</sup>. Floors are covered with laminate. Small space in front of the entrance could be used as a porch. The space is for rent with or without furniture. Suitable for variety of business activities.