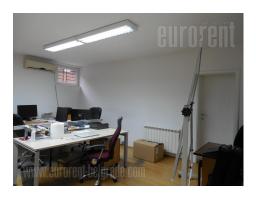

The space is housed on the ground floor of a family house with separate entrance. Quiet street situated in between two large streets which provide easy and quick access to the space. It consists of three rooms, largest one occupies 30m<sup>2</sup>. Floors are covered with laminate. Small space in front of the entrance could be used as a porch. The space is for rent with or without furniture. Suitable for variety of business activities.