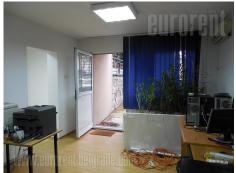

## #13298, Rent - Office space, Belgrade, VOŽDOVAC

| TYPE OF OBJECT |                                        |          | SURFACE AREA       |        |                                              | THE PRICE    |    |    | UTILIZATION |      |
|----------------|----------------------------------------|----------|--------------------|--------|----------------------------------------------|--------------|----|----|-------------|------|
| DETACHED HOUSE |                                        |          | 100 m²             |        |                                              | €900         |    |    | AVAILABLE   |      |
|                |                                        |          |                    |        |                                              |              |    |    |             |      |
|                |                                        |          |                    |        |                                              |              |    |    |             |      |
| OFFICE         |                                        |          | THE BIGGEST OFFICE |        |                                              | THE FLOOR    |    |    |             |      |
| 3              |                                        |          | 30                 |        |                                              | GROUND FLOOR |    |    |             |      |
|                |                                        |          |                    |        |                                              |              |    |    |             |      |
|                |                                        |          |                    |        |                                              |              |    |    |             |      |
| $\bigcirc$     | ************************************** | <u>-</u> |                    | Д      |                                              | 69           |    | Û  |             | (P)) |
|                |                                        | 555      |                    | $\Box$ | <u>                                     </u> | 6            | اب |    |             |      |
| ALL OPT        | INDEPEN                                | YES      | 0                  | 1      | 0                                            | 0            | NO | NO | NO          | NO   |

The space is housed on the ground floor of a family house with separate entrance. Quiet street situated in between two large streets which provide easy and quick access to the space. It consists of three rooms, largest one occupies 30m<sup>2</sup>. Floors are covered with laminate. Small space in front of the entrance could be used as a porch. The space is for rent with or without furniture. Suitable for variety of business activities.