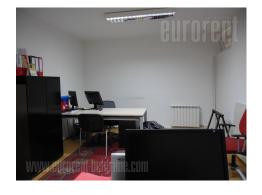

The space is housed on the ground floor of a family house with separate entrance. Quiet street situated in between two large streets which provide easy and quick access to the space. It consists of three rooms, largest one occupies 30m<sup>2</sup>. Floors are covered with laminate. Small space in front of the entrance could be used as a porch. The space is for rent with or without furniture. Suitable for variety of business activities.