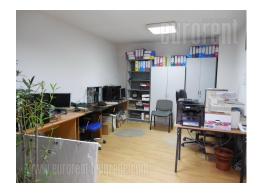

The space is housed on the ground floor of a family house with separate entrance. Quiet street situated in between two large streets which provide easy and quick access to the space. It consists of three rooms, largest one occupies 30m<sup>2</sup>. Floors are covered with laminate. Small space in front of the entrance could be used as a porch. The space is for rent with or without furniture. Suitable for variety of business activities.