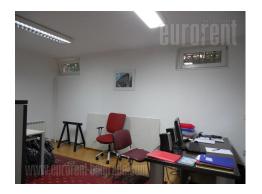

The space is housed on the ground floor of a family house with separate entrance. Quiet street situated in between two large streets which provide easy and quick access to the space. It consists of three rooms, largest one occupies 30m<sup>2</sup>. Floors are covered with laminate. Small space in front of the entrance could be used as a porch. The space is for rent with or without furniture. Suitable for variety of business activities.