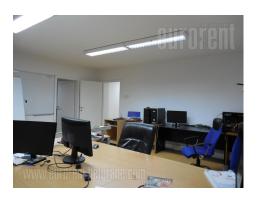

The space is housed on the ground floor of a family house with separate entrance. Quiet street situated in between two large streets which provide easy and quick access to the space. It consists of three rooms, largest one occupies 30m<sup>2</sup>. Floors are covered with laminate. Small space in front of the entrance could be used as a porch. The space is for rent with or without furniture. Suitable for variety of business activities.