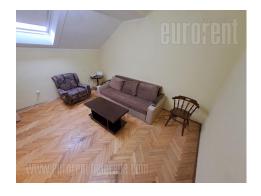

## #13374, Rent - Apartment, Belgrade, DEDINJE

| TYPE OF OBJECT  DETACHED HOUSE |                 |                 | SURFACE AREA  90 m² |   |   | THE PRICE €900          |     |          | UTILIZATION AVAILABLE |          |
|--------------------------------|-----------------|-----------------|---------------------|---|---|-------------------------|-----|----------|-----------------------|----------|
| BEDROOMS 2                     |                 |                 | DAILY ROOMS         |   |   | THE FLOOR  GROUND FLOOR |     |          |                       |          |
| SEMIFUR                        | ° À À Ì INDEPEN | -<br>SSS<br>YES | 1                   | 1 | 0 | <u></u>                 | YES | ſĠ<br>NO | NO NO                 | (P)<br>3 |

Excellent location, residential area. Detached house on a large fenced plot. The facade is finished, as is the yard, parking space for 2-3 vehicles. The apartment is located on the upper level. It consists of two bedrooms, two toilets, one bathroom, kitchen and bedroom. Suitable for both living and business premises.