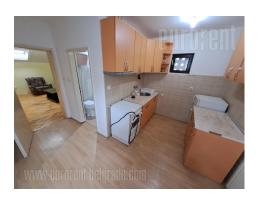

## #13374, Rent - Apartment, Belgrade, DEDINJE

| TYPE OF OBJECT  DETACHED HOUSE |                 |                 | SURFACE AREA  90 m² |   |   | THE PRICE €900          |     |          | UTILIZATION AVAILABLE |          |
|--------------------------------|-----------------|-----------------|---------------------|---|---|-------------------------|-----|----------|-----------------------|----------|
| BEDROOMS 2                     |                 |                 | DAILY ROOMS         |   |   | THE FLOOR  GROUND FLOOR |     |          |                       |          |
| SEMIFUR                        | ° À À Ì INDEPEN | -<br>SSS<br>YES | 1                   | 1 | 0 | <u></u>                 | YES | ſĠ<br>NO | NO NO                 | (P)<br>3 |

Excellent location, residential area. Detached house on a large fenced plot. The facade is finished, as is the yard, parking space for 2-3 vehicles. The apartment is located on the upper level. It consists of two bedrooms, two toilets, one bathroom, kitchen and bedroom. Suitable for both living and business premises.