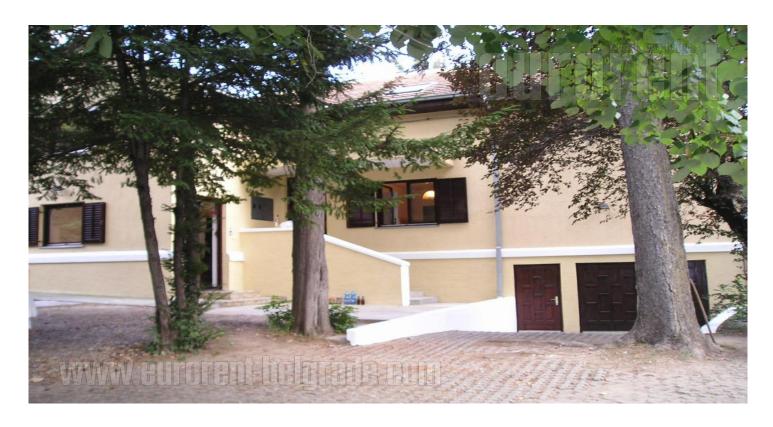

## #13374, Rent - Apartment, Belgrade, DEDINJE

| TYPE OF OBJECT  DETACHED HOUSE |                 |                 | SURFACE AREA  90 m² |   |   | THE PRICE €900          |     |          | UTILIZATION AVAILABLE |          |
|--------------------------------|-----------------|-----------------|---------------------|---|---|-------------------------|-----|----------|-----------------------|----------|
| BEDROOMS 2                     |                 |                 | DAILY ROOMS         |   |   | THE FLOOR  GROUND FLOOR |     |          |                       |          |
| SEMIFUR                        | ° À À Ì INDEPEN | -<br>SSS<br>YES | 1                   | 1 | 0 | <u></u>                 | YES | ſĠ<br>NO | NO NO                 | (P)<br>3 |

Excellent location, residential area. Detached house on a large fenced plot. The facade is finished, as is the yard, parking space for 2-3 vehicles. The apartment is located on the upper level. It consists of two bedrooms, two toilets, one bathroom, kitchen and bedroom. Suitable for both living and business premises.