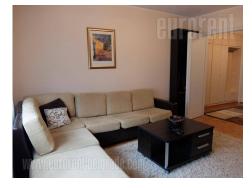

The apartment is placed at an excellent location in the immediate vicinity of the Tasmajdan park. Street is nice and quiet with plenty of greenery, very pleasant to live in it. The apartment is housed on the fourth floor of an older but very well maintained building with an elevator. It has an excellent, classical layout. Spacious anteroom leads to all rooms. The anteroom is connected to a living room with double doors. With doors open one very large space is at disposal. The bedroom has a king size bed and a large built-in closet and has an exit to a terrace with a beautiful view of the street with plenty of greenery. The bathroom has a bathtub. The kitchen is separate with dining room, pantry and exit to another terrace overlooking the yard. It is fully equipped, with nice and quality elements. The apartment is in good condition, as well as ceramics, parquet and kitchen. The windows are old, but maintained. The furnishings is newer, well-preserved and nicely integrated, with all the details. A parking space is provided in the yard of the building. Suitable for one person or couple.