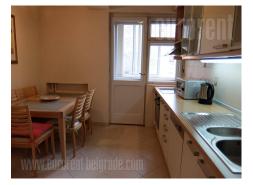

The apartment is placed at an excellent location in the immediate vicinity of the Tasmajdan park. Street is nice and quiet with plenty of greenery, very pleasant to live in it. The apartment is housed on the fourth floor of an older but very well maintained building with an elevator. It has an excellent, classical layout. Spacious anteroom leads to all rooms. The anteroom is connected to a living room with double doors. With doors open one very large space is at disposal. The bedroom has a king size bed and a large built-in closet and has an exit to a terrace with a beautiful view of the street with plenty of greenery. The bathroom has a bathtub. The kitchen is separate with dining room, pantry and exit to another terrace overlooking the yard. It is fully equipped, with nice and quality elements. The apartment is in good condition, as well as ceramics, parquet and kitchen. The windows are old, but maintained. The furnishings is newer, well-preserved and nicely integrated, with all the details. A parking space is provided in the yard of the building. Suitable for one person or couple.