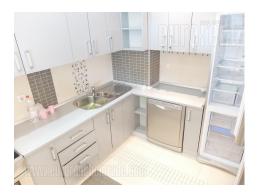

Excellent semi-detached house with a small yard, in a peaceful part of Dedinje, close to Beli dvor (White Palace). Location is characterized by pleasant, residential ambience, with plenty greenery in surrounding. House occupies three levels, with landscaped lawn of 0,5 ares. HIgh ground floor of house has large room with exit to garden, kitchen, laundry room, bathroom and technical rooms. On the first floor there is living room with dining area, terrace, fully furnished kitchen and restroom. Second floor contains sleeping block with two bedrooms and one terrace, large bathroom with jacuzzi bathtub and bathroom with shower cabin. Garage is within building and parking spot is in front of the house. Suitable for a life of the family or as an office space.