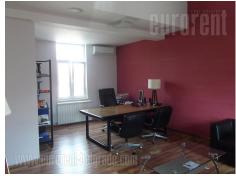

Prewar building in very city center in commercial surrounding in vicinity of pedestrian zone. The building is well main tainted, with arranged facade and video surveillance. The premise spreads on two levels, has 8 offices and 2 restrooms. Renovated and bright interior, has equipped kitchen. Air-conditioned, has Internet connection, alarm.