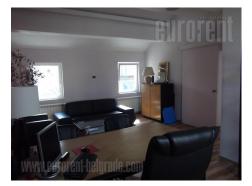

Prewar building in very city center in commercial surrounding in vicinity of pedestrian zone. The building is well main tainted, with arranged facade and video surveillance. The premise spreads on two levels, has 8 offices and 2 restrooms. Renovated and bright interior, has equipped kitchen. Air-conditioned, has Internet connection, alarm.