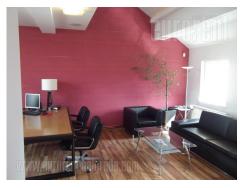

Prewar building in very city center in commercial surrounding in vicinity of pedestrian zone. The building is well main tainted, with arranged facade and video surveillance. The premise spreads on two levels, has 8 offices and 2 restrooms. Renovated and bright interior, has equipped kitchen. Air-conditioned, has Internet connection, alarm.