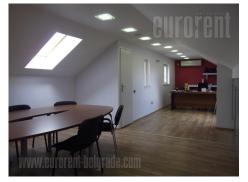

Prewar building in very city center in commercial surrounding in vicinity of pedestrian zone. The building is well main tainted, with arranged facade and video surveillance. The premise spreads on two levels, has 8 offices and 2 restrooms. Renovated and bright interior, has equipped kitchen. Air-conditioned, has Internet connection, alarm.