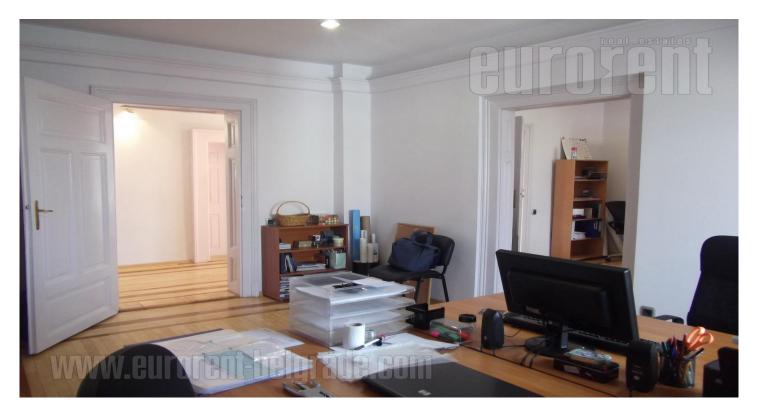

Prewar building in very city center in commercial surrounding in vicinity of pedestrian zone. The building is well main tainted, with arranged facade and video surveillance. The premise spreads on two levels, has 8 offices and 2 restrooms. Renovated and bright interior, has equipped kitchen. Air-conditioned, has Internet connection, alarm.