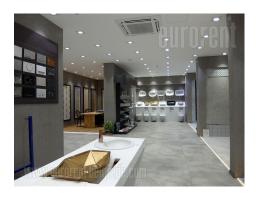

Excellent office space in a very busy street at the beginning of Karaburma, between Bogoslovija and Shopping mall Big. Good location, easily accessible both by personal or public transport. The building has a parking lot in front where about 10 vehicles can be parked. In the back part, there is an open warehouse with a gate in the side part of the building. The entrance to the space is from the main street with a large display window on both sides of the entrance, which spreads along the entire length. It consists of three levels and they are connected by a large internal marble staircase. The space is currently partially divided into sections with plaster partitions. Walls can be removed. The base of the ground floor is 250 m<sup>2</sup>, placed towards the street, while part of 300 m<sup>2</sup> wis added towards the back part of the yard, connected with central air conditioning. The first floor there is a space of 270 m<sup>2</sup> where is a toilet, and on the second floor of 200 m<sup>2</sup> with a terrace towards the front part of about 70 m<sup>2</sup> which is closed by a pergola. There is also a toilet on this level. The heating is electric per consumption. It is suitable for various activities. Possibility of placing the advertisement.