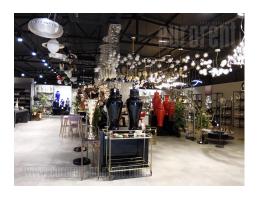

Excellent office space in a very busy street at the beginning of Karaburma, between Bogoslovija and Shopping mall Big. Good location, easily accessible both by personal or public transport. The building has a parking lot in front where about 10 vehicles can be parked. In the back part, there is an open warehouse with a gate in the side part of the building. The entrance to the space is from the main street with a large display window on both sides of the entrance, which spreads along the entire length. It consists of three levels and they are connected by a large internal marble staircase. The space is currently partially divided into sections with plaster partitions. Walls can be removed. The base of the ground floor is 250 m<sup>2</sup>, placed towards the street, while part of 300 m<sup>2</sup> wis added towards the back part of the yard, connected with central air conditioning. The first floor there is a space of 270 m<sup>2</sup> where is a toilet, and on the second floor of 200 m<sup>2</sup> with a terrace towards the front part of about 70 m<sup>2</sup> which is closed by a pergola. There is also a toilet on this level. The heating is electric per consumption. It is suitable for various activities. Possibility of placing the advertisement.