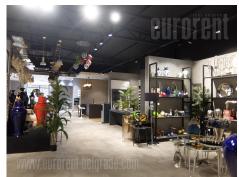

Excellent office space in a very busy street at the beginning of Karaburma, between Bogoslovija and Shopping mall Big. Good location, easily accessible both by personal or public transport. The building has a parking lot in front where about 10 vehicles can be parked. In the back part, there is an open warehouse with a gate in the side part of the building. The entrance to the space is from the main street with a large display window on both sides of the entrance, which spreads along the entire length. It consists of three levels and they are connected by a large internal marble staircase. The space is currently partially divided into sections with plaster partitions. Walls can be removed. The base of the ground floor is 250 m<sup>2</sup>, placed towards the street, while part of 300 m<sup>2</sup> wis added towards the back part of the yard, connected with central air conditioning. The first floor there is a space of 270 m<sup>2</sup> where is a toilet, and on the second floor of 200 m<sup>2</sup> with a terrace towards the front part of about 70 m<sup>2</sup> which is closed by a pergola. There is also a toilet on this level. The heating is electric per consumption. It is suitable for various activities. Possibility of placing the advertisement.