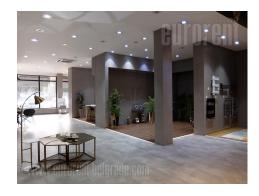

Excellent office space in a very busy street at the beginning of Karaburma, between Bogoslovija and Shopping mall Big. Good location, easily accessible both by personal or public transport. The building has a parking lot in front where about 10 vehicles can be parked. In the back part, there is an open warehouse with a gate in the side part of the building. The entrance to the space is from the main street with a large display window on both sides of the entrance, which spreads along the entire length. It consists of three levels and they are connected by a large internal marble staircase. The space is currently partially divided into sections with plaster partitions. Walls can be removed. The base of the ground floor is 250 m<sup>2</sup>, placed towards the street, while part of 300 m<sup>2</sup> wis added towards the back part of the yard, connected with central air conditioning. The first floor there is a space of 270 m<sup>2</sup> where is a toilet, and on the second floor of 200 m<sup>2</sup> with a terrace towards the front part of about 70 m<sup>2</sup> which is closed by a pergola. There is also a toilet on this level. The heating is electric per consumption. It is suitable for various activities. Possibility of placing the advertisement.