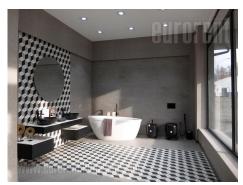

Excellent office space in a very busy street at the beginning of Karaburma, between Bogoslovija and Shopping mall Big. Good location, easily accessible both by personal or public transport. The building has a parking lot in front where about 10 vehicles can be parked. In the back part, there is an open warehouse with a gate in the side part of the building. The entrance to the space is from the main street with a large display window on both sides of the entrance, which spreads along the entire length. It consists of three levels and they are connected by a large internal marble staircase. The space is currently partially divided into sections with plaster partitions. Walls can be removed. The base of the ground floor is 250 m<sup>2</sup>, placed towards the street, while part of 300 m<sup>2</sup> wis added towards the back part of the yard, connected with central air conditioning. The first floor there is a space of 270 m<sup>2</sup> where is a toilet, and on the second floor of 200 m<sup>2</sup> with a terrace towards the front part of about 70 m<sup>2</sup> which is closed by a pergola. There is also a toilet on this level. The heating is electric per consumption. It is suitable for various activities. Possibility of placing the advertisement.