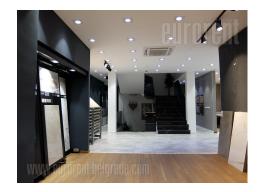

Excellent office space in a very busy street at the beginning of Karaburma, between Bogoslovija and Shopping mall Big. Good location, easily accessible both by personal or public transport. The building has a parking lot in front where about 10 vehicles can be parked. In the back part, there is an open warehouse with a gate in the side part of the building. The entrance to the space is from the main street with a large display window on both sides of the entrance, which spreads along the entire length. It consists of three levels and they are connected by a large internal marble staircase. The space is currently partially divided into sections with plaster partitions. Walls can be removed. The base of the ground floor is 250 m<sup>2</sup>, placed towards the street, while part of 300 m<sup>2</sup> wis added towards the back part of the yard, connected with central air conditioning. The first floor there is a space of 270 m<sup>2</sup> where is a toilet, and on the second floor of 200 m<sup>2</sup> with a terrace towards the front part of about 70 m<sup>2</sup> which is closed by a pergola. There is also a toilet on this level. The heating is electric per consumption. It is suitable for various activities. Possibility of placing the advertisement.