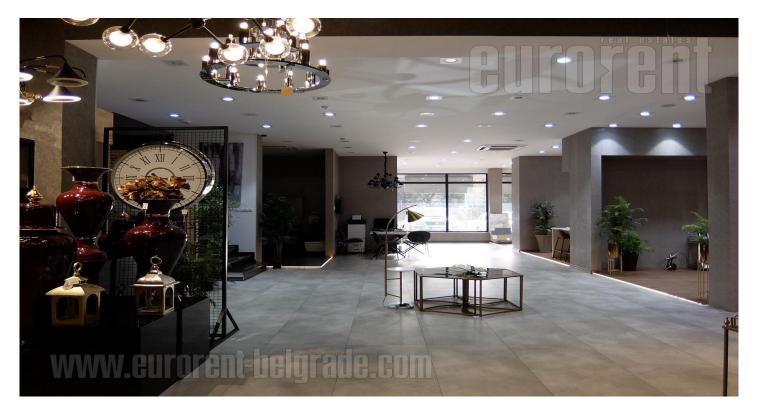

Excellent office space in a very busy street at the beginning of Karaburma, between Bogoslovija and Shopping mall Big. Good location, easily accessible both by personal or public transport. The building has a parking lot in front where about 10 vehicles can be parked. In the back part, there is an open warehouse with a gate in the side part of the building. The entrance to the space is from the main street with a large display window on both sides of the entrance, which spreads along the entire length. It consists of three levels and they are connected by a large internal marble staircase. The space is currently partially divided into sections with plaster partitions. Walls can be removed. The base of the ground floor is 250 m<sup>2</sup>, placed towards the street, while part of 300 m<sup>2</sup> wis added towards the back part of the yard, connected with central air conditioning. The first floor there is a space of 270 m<sup>2</sup> where is a toilet, and on the second floor of 200 m<sup>2</sup> with a terrace towards the front part of about 70 m<sup>2</sup> which is closed by a pergola. There is also a toilet on this level. The heating is electric per consumption. It is suitable for various activities. Possibility of placing the advertisement.