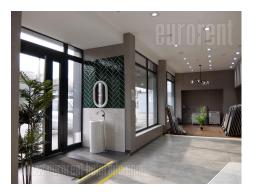

Excellent office space in a very busy street at the beginning of Karaburma, between Bogoslovija and Shopping mall Big. Good location, easily accessible both by personal or public transport. The building has a parking lot in front where about 10 vehicles can be parked. In the back part, there is an open warehouse with a gate in the side part of the building. The entrance to the space is from the main street with a large display window on both sides of the entrance, which spreads along the entire length. It consists of three levels and they are connected by a large internal marble staircase. The space is currently partially divided into sections with plaster partitions. Walls can be removed. The base of the ground floor is 250 m<sup>2</sup>, placed towards the street, while part of 300 m<sup>2</sup> wis added towards the back part of the yard, connected with central air conditioning. The first floor there is a space of 270 m<sup>2</sup> where is a toilet, and on the second floor of 200 m<sup>2</sup> with a terrace towards the front part of about 70 m<sup>2</sup> which is closed by a pergola. There is also a toilet on this level. The heating is electric per consumption. It is suitable for various activities. Possibility of placing the advertisement.