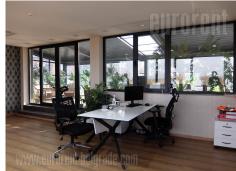

Excellent office space in a very busy street at the beginning of Karaburma, between Bogoslovija and Shopping mall Big. Good location, easily accessible both by personal or public transport. The building has a parking lot in front where about 10 vehicles can be parked. In the back part, there is an open warehouse with a gate in the side part of the building. The entrance to the space is from the main street with a large display window on both sides of the entrance, which spreads along the entire length. It consists of three levels and they are connected by a large internal marble staircase. The space is currently partially divided into sections with plaster partitions. Walls can be removed. The base of the ground floor is 250 m<sup>2</sup>, placed towards the street, while part of 300 m<sup>2</sup> wis added towards the back part of the yard, connected with central air conditioning. The first floor there is a space of 270 m<sup>2</sup> where is a toilet, and on the second floor of 200 m<sup>2</sup> with a terrace towards the front part of about 70 m<sup>2</sup> which is closed by a pergola. There is also a toilet on this level. The heating is electric per consumption. It is suitable for various activities. Possibility of placing the advertisement.