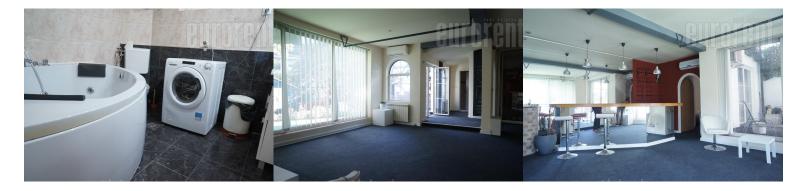

Apartment is new annex to a building. It occupies two levels. Lower level: living room, terrace, fit with glass, kitchen with bar, toilet, two bedrooms, bathroom and wardrobe. Upper level: second living room, bedroom, small bathroom, bar and large balcony - 80 m<sup>2</sup>, with granite ceramics and good lightning. Nicely arranged. Apartment has new oak parquet flooring and armored door. Air-conditioned