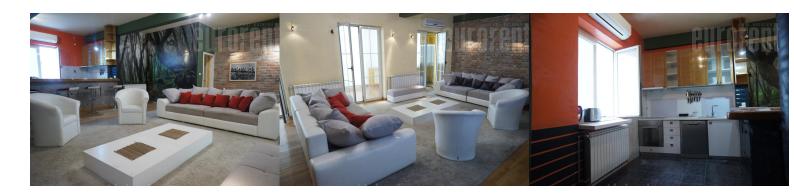

Apartment is new annex to a building. It occupies two levels. Lower level: living room, terrace, fit with glass, kitchen with bar, toilet, two bedrooms, bathroom and wardrobe. Upper level: second living room, bedroom, small bathroom, bar and large balcony - 80 m<sup>2</sup>, with granite ceramics and good lightning. Nicely arranged. Apartment has new oak parquet flooring and armored door. Air-conditioned