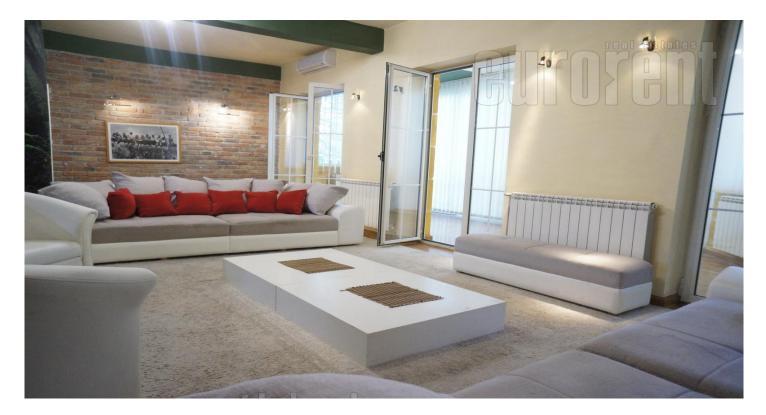

Apartment is new annex to a building. It occupies two levels. Lower level: living room, terrace, fit with glass, kitchen with bar, toilet, two bedrooms, bathroom and wardrobe. Upper level: second living room, bedroom, small bathroom, bar and large balcony - 80 m<sup>2</sup>, with granite ceramics and good lightning. Nicely arranged. Apartment has new oak parquet flooring and armored door. Air-conditioned