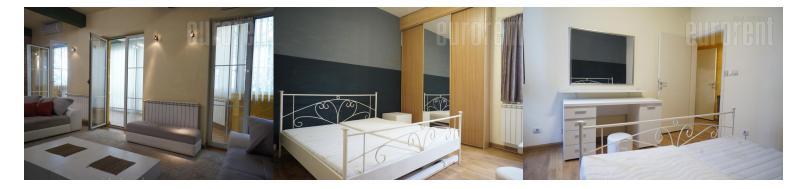

Apartment is new annex to a building. It occupies two levels. Lower level: living room, terrace, fit with glass, kitchen with bar, toilet, two bedrooms, bathroom and wardrobe. Upper level: second living room, bedroom, small bathroom, bar and large balcony - 80 m<sup>2</sup>, with granite ceramics and good lightning. Nicely arranged. Apartment has new oak parquet flooring and armored door. Air-conditioned