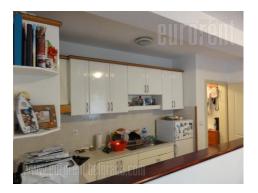

An apartment housed on the second floor of well maintained building with out an elevator. Quiet street close to the park. The apartment has functional layout and consists of anteroom, living room interconnected with fully equipped kitchen, terrace, separate bedroom and a bathroom with bathtub. Pvc windows and internet connection are installed. For rent without furniture.