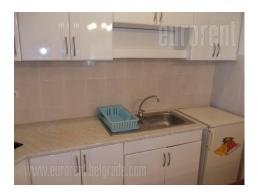

An apartment housed on the second floor of well maintained building with out an elevator. Quiet street close to the park. The apartment has functional layout and consists of anteroom, living room interconnected with fully equipped kitchen, terrace, separate bedroom and a bathroom with bathtub. Pvc windows and internet connection are installed. For rent without furniture.