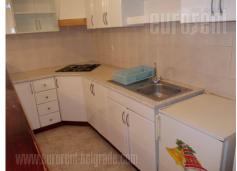

An apartment housed on the second floor of well maintained building with out an elevator. Quiet street close to the park. The apartment has functional layout and consists of anteroom, living room interconnected with fully equipped kitchen, terrace, separate bedroom and a bathroom with bathtub. Pvc windows and internet connection are installed. For rent without furniture.