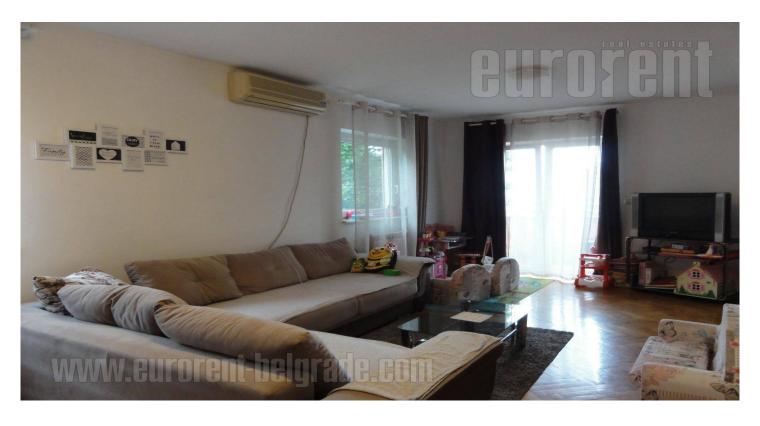

An apartment housed on the second floor of well maintained building with out an elevator. Quiet street close to the park. The apartment has functional layout and consists of anteroom, living room interconnected with fully equipped kitchen, terrace, separate bedroom and a bathroom with bathtub. Pvc windows and internet connection are installed. For rent without furniture.