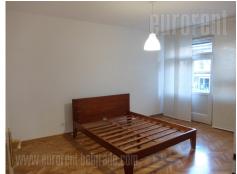

An excellent apartment with characteristic high ceilings located in the very center of the city in Dorcol area. Positioned in the immediate vicinity of Kalemegdan. The street itself is rich in commercial content, while within ten minute walking distance one can reach Knez Mihailova pedestrian zone. This duplex apartment is housed on the third floor of older, but well maintained building with an elevator. It consists of three large rooms each with a access to a terrace. The largest room occupies 25 m<sup>2</sup> and could be used as a living room or could be divided into two rooms or offices. The lower level of the apartment consists of dining room and fully equipped kitchen with all necessary appliances and cupboards in bright colors. Bedroom has a king size bed and access to a small terrace overlooking the quiet street and greenery. Bathroom and toilet are renovated with modern shower cabin and toilet elements. The apartment is comfortable, with a functional layout and two entrances. Suitable for a nice life of a family or a couple or for a business purpose.