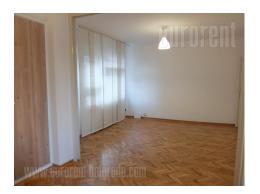

An excellent apartment with characteristic high ceilings located in the very center of the city in Dorcol area. Positioned in the immediate vicinity of Kalemegdan. The street itself is rich in commercial content, while within ten minute walking distance one can reach Knez Mihailova pedestrian zone. This duplex apartment is housed on the third floor of older, but well maintained building with an elevator. It consists of three large rooms each with a access to a terrace. The largest room occupies 25 m<sup>2</sup> and could be used as a living room or could be divided into two rooms or offices. The lower level of the apartment consists of dining room and fully equipped kitchen with all necessary appliances and cupboards in bright colors. Bedroom has a king size bed and access to a small terrace overlooking the quiet street and greenery. Bathroom and toilet are renovated with modern shower cabin and toilet elements. The apartment is comfortable, with a functional layout and two entrances. Suitable for a nice life of a family or a couple or for a business purpose.