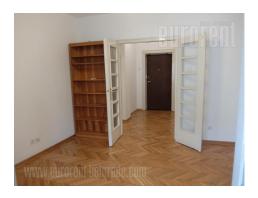

An excellent apartment with characteristic high ceilings located in the very center of the city in Dorcol area. Positioned in the immediate vicinity of Kalemegdan. The street itself is rich in commercial content, while within ten minute walking distance one can reach Knez Mihailova pedestrian zone. This duplex apartment is housed on the third floor of older, but well maintained building with an elevator. It consists of three large rooms each with a access to a terrace. The largest room occupies 25 m<sup>2</sup> and could be used as a living room or could be divided into two rooms or offices. The lower level of the apartment consists of dining room and fully equipped kitchen with all necessary appliances and cupboards in bright colors. Bedroom has a king size bed and access to a small terrace overlooking the quiet street and greenery. Bathroom and toilet are renovated with modern shower cabin and toilet elements. The apartment is comfortable, with a functional layout and two entrances. Suitable for a nice life of a family or a couple or for a business purpose.