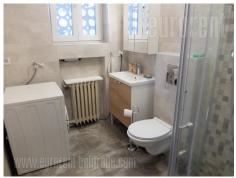

An excellent apartment with characteristic high ceilings located in the very center of the city in Dorcol area. Positioned in the immediate vicinity of Kalemegdan. The street itself is rich in commercial content, while within ten minute walking distance one can reach Knez Mihailova pedestrian zone. This duplex apartment is housed on the third floor of older, but well maintained building with an elevator. It consists of three large rooms each with a access to a terrace. The largest room occupies 25 m<sup>2</sup> and could be used as a living room or could be divided into two rooms or offices. The lower level of the apartment consists of dining room and fully equipped kitchen with all necessary appliances and cupboards in bright colors. Bedroom has a king size bed and access to a small terrace overlooking the quiet street and greenery. Bathroom and toilet are renovated with modern shower cabin and toilet elements. The apartment is comfortable, with a functional layout and two entrances. Suitable for a nice life of a family or a couple or for a business purpose.