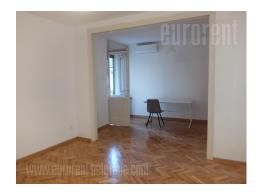

An excellent apartment with characteristic high ceilings located in the very center of the city in Dorcol area. Positioned in the immediate vicinity of Kalemegdan. The street itself is rich in commercial content, while within ten minute walking distance one can reach Knez Mihailova pedestrian zone. This duplex apartment is housed on the third floor of older, but well maintained building with an elevator. It consists of three large rooms each with a access to a terrace. The largest room occupies 25 m<sup>2</sup> and could be used as a living room or could be divided into two rooms or offices. The lower level of the apartment consists of dining room and fully equipped kitchen with all necessary appliances and cupboards in bright colors. Bedroom has a king size bed and access to a small terrace overlooking the quiet street and greenery. Bathroom and toilet are renovated with modern shower cabin and toilet elements. The apartment is comfortable, with a functional layout and two entrances. Suitable for a nice life of a family or a couple or for a business purpose.