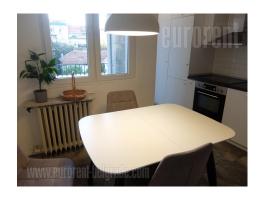

An excellent apartment with characteristic high ceilings located in the very center of the city in Dorcol area. Positioned in the immediate vicinity of Kalemegdan. The street itself is rich in commercial content, while within ten minute walking distance one can reach Knez Mihailova pedestrian zone. This duplex apartment is housed on the third floor of older, but well maintained building with an elevator. It consists of three large rooms each with a access to a terrace. The largest room occupies 25 m<sup>2</sup> and could be used as a living room or could be divided into two rooms or offices. The lower level of the apartment consists of dining room and fully equipped kitchen with all necessary appliances and cupboards in bright colors. Bedroom has a king size bed and access to a small terrace overlooking the quiet street and greenery. Bathroom and toilet are renovated with modern shower cabin and toilet elements. The apartment is comfortable, with a functional layout and two entrances. Suitable for a nice life of a family or a couple or for a business purpose.