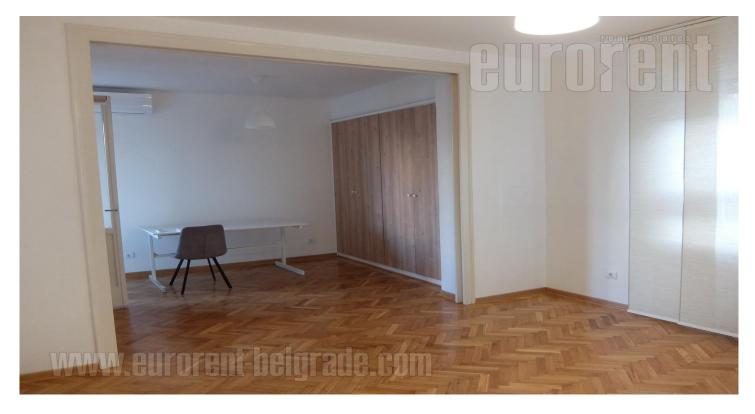

An excellent apartment with characteristic high ceilings located in the very center of the city in Dorcol area. Positioned in the immediate vicinity of Kalemegdan. The street itself is rich in commercial content, while within ten minute walking distance one can reach Knez Mihailova pedestrian zone. This duplex apartment is housed on the third floor of older, but well maintained building with an elevator. It consists of three large rooms each with a access to a terrace. The largest room occupies 25 m<sup>2</sup> and could be used as a living room or could be divided into two rooms or offices. The lower level of the apartment consists of dining room and fully equipped kitchen with all necessary appliances and cupboards in bright colors. Bedroom has a king size bed and access to a small terrace overlooking the quiet street and greenery. Bathroom and toilet are renovated with modern shower cabin and toilet elements. The apartment is comfortable, with a functional layout and two entrances. Suitable for a nice life of a family or a couple or for a business purpose.