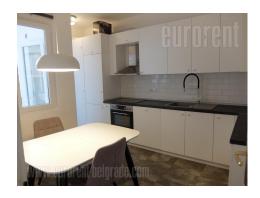

An excellent apartment with characteristic high ceilings located in the very center of the city in Dorcol area. Positioned in the immediate vicinity of Kalemegdan. The street itself is rich in commercial content, while within ten minute walking distance one can reach Knez Mihailova pedestrian zone. This duplex apartment is housed on the third floor of older, but well maintained building with an elevator. It consists of three large rooms each with a access to a terrace. The largest room occupies 25 m<sup>2</sup> and could be used as a living room or could be divided into two rooms or offices. The lower level of the apartment consists of dining room and fully equipped kitchen with all necessary appliances and cupboards in bright colors. Bedroom has a king size bed and access to a small terrace overlooking the quiet street and greenery. Bathroom and toilet are renovated with modern shower cabin and toilet elements. The apartment is comfortable, with a functional layout and two entrances. Suitable for a nice life of a family or a couple or for a business purpose.