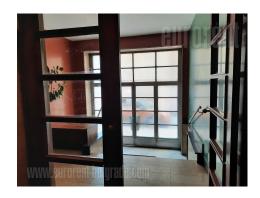

An excellent apartment with characteristic high ceilings located in the very center of the city in Dorcol area. Positioned in the immediate vicinity of Kalemegdan. The street itself is rich in commercial content, while within ten minute walking distance one can reach Knez Mihailova pedestrian zone. This duplex apartment is housed on the third floor of older, but well maintained building with an elevator. It consists of three large rooms each with a access to a terrace. The largest room occupies 25 m<sup>2</sup> and could be used as a living room or could be divided into two rooms or offices. The lower level of the apartment consists of dining room and fully equipped kitchen with all necessary appliances and cupboards in bright colors. Bedroom has a king size bed and access to a small terrace overlooking the quiet street and greenery. Bathroom and toilet are renovated with modern shower cabin and toilet elements. The apartment is comfortable, with a functional layout and two entrances. Suitable for a nice life of a family or a couple or for a business purpose.