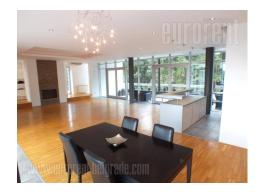

These are excellent apartment, in Dedinje. They are in modern, new building with plenty of daylight. Premises consist of entrance hall with rest room and living room in one part and three rooms, two terraces and two rest rooms in the other. Premises have an oak parquet, Italian ceramics and finest carpentry. These are very attractive premises with excellent lights; video surveillance and safety door.