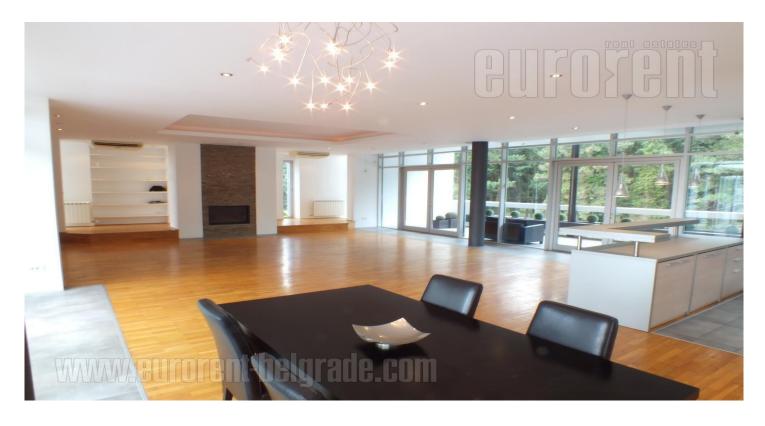

These are excellent apartment, in Dedinje. They are in modern, new building with plenty of daylight. Premises consist of entrance hall with rest room and living room in one part and three rooms, two terraces and two rest rooms in the other. Premises have an oak parquet, Italian ceramics and finest carpentry. These are very attractive premises with excellent lights; video surveillance and safety door.