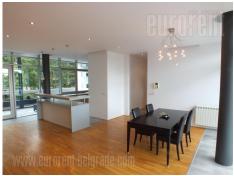

These are excellent apartment, in Dedinje. They are in modern, new building with plenty of daylight. Premises consist of entrance hall with rest room and living room in one part and three rooms, two terraces and two rest rooms in the other. Premises have an oak parquet, Italian ceramics and finest carpentry. These are very attractive premises with excellent lights; video surveillance and safety door.