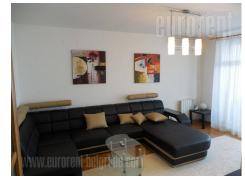

Apartment in new building across Belgrade Hall. Commercial districtand excellent traffic connection with the city center. It iscomfort and sunny. Has open living room with dining area and equipped kitchen. PVC carpentry, air-conditioner and armoreddoor.Parkingspaceisavailablewithextracharge.