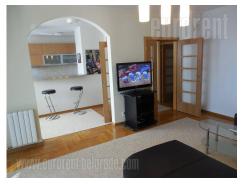

Apartment in new building across Belgrade Hall. Commercial districtand excellent traffic connection with the city center. It iscomfort and sunny. Has open living room with dining area and equipped kitchen. PVC carpentry, air-conditioner and armoreddoor.Parkingspaceisavailablewithextracharge.