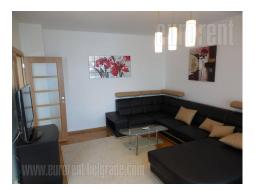

Apartment in new building across Belgrade Hall. Commercial districtand excellent traffic connection with the city center. It iscomfort and sunny. Has open living room with dining area and equipped kitchen. PVC carpentry, air-conditioner and armoreddoor.Parkingspaceisavailablewithextracharge.