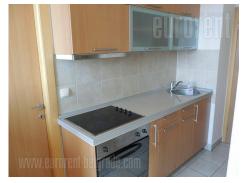

Apartment in new building across Belgrade Hall. Commercial districtand excellent traffic connection with the city center. It iscomfort and sunny. Has open living room with dining area and equipped kitchen. PVC carpentry, air-conditioner and armoreddoor.Parkingspaceisavailablewithextracharge.