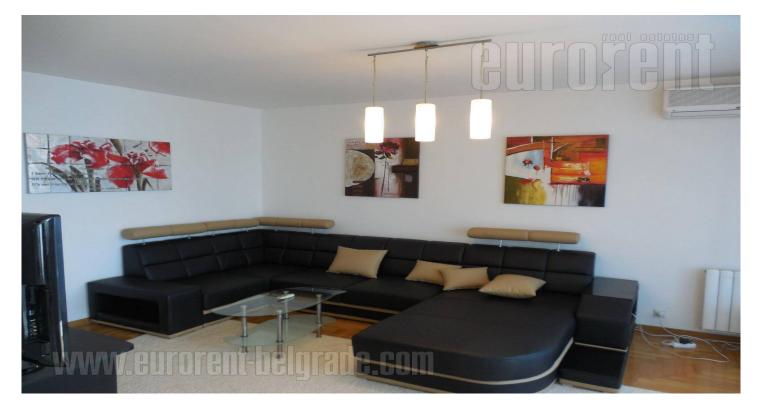

Apartment in new building across Belgrade Hall. Commercial districtand excellent traffic connection with the city center. It iscomfort and sunny. Has open living room with dining area and equipped kitchen. PVC carpentry, air-conditioner and armoreddoor.Parkingspaceisavailablewithextracharge.