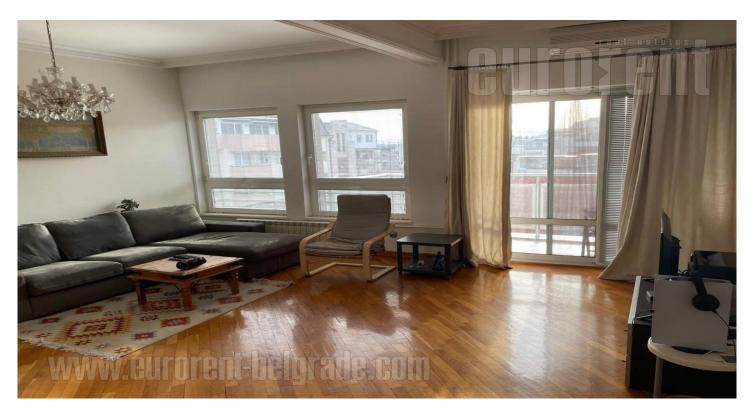

Excellent apartment in the very center of the city, situated in upper Dorcol, in near vicinity of Kalemegdan park. Very attractive location, in surroundings of many restaurants, coffee shops and cultural facilities, which together represent a perfect neighbourhood to live and work in. The apartment is housed on the fifth floor of a new, luxurious building, with marble entrance. It is structurally divided into an entrance hallway, which leads to the living room and dining room area, which share mutual space, while the kitchen is separated by a bar. This part of the apartment has an exit to a terrace. Hallway leads to the sleeping block, which consists of two spacious bedrooms, equipped with double beds. There are two utility rooms at disposal, which may come quite handy when it comes to extra storage space. Out of two bathrooms in the apartment, one is equipped with a shower cabin, while the other has a bathtub. The apartment is carefully furnished, in a very modern manner. It's interior and room layout, but also the furniture arrangement itself, can secure high level of comfort, which all together represents a space ideal to live in and also ideal for relaxation. It is abundant with daylight, has airconditioning, while the floors are laid with high quality parquet. There is one garage space available for the tenant in building close to the appartment, with extra price of 200 eur /month.