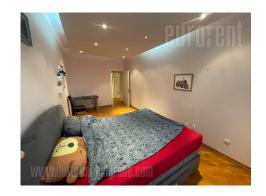

Excellent apartment in the very center of the city, situated in upper Dorcol, in near vicinity of Kalemegdan park. Very attractive location, in surroundings of many restaurants, coffee shops and cultural facilities, which together represent a perfect neighbourhood to live and work in. The apartment is housed on the fifth floor of a new, luxurious building, with marble entrance. It is structurally divided into an entrance hallway, which leads to the living room and dining room area, which share mutual space, while the kitchen is separated by a bar. This part of the apartment has an exit to a terrace. Hallway leads to the sleeping block, which consists of two spacious bedrooms, equipped with double beds. There are two utility rooms at disposal, which may come quite handy when it comes to extra storage space. Out of two bathrooms in the apartment, one is equipped with a shower cabin, while the other has a bathtub. The apartment is carefully furnished, in a very modern manner. It's interior and room layout, but also the furniture arrangement itself, can secure high level of comfort, which all together represents a space ideal to live in and also ideal for relaxation. It is abundant with daylight, has airconditioning, while the floors are laid with high quality parquet. There is one garage space available for the tenant in building close to the appartment, with extra price of 200 eur /month.