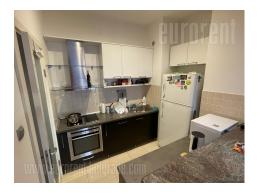

Excellent apartment in the very center of the city, situated in upper Dorcol, in near vicinity of Kalemegdan park. Very attractive location, in surroundings of many restaurants, coffee shops and cultural facilities, which together represent a perfect neighbourhood to live and work in. The apartment is housed on the fifth floor of a new, luxurious building, with marble entrance. It is structurally divided into an entrance hallway, which leads to the living room and dining room area, which share mutual space, while the kitchen is separated by a bar. This part of the apartment has an exit to a terrace. Hallway leads to the sleeping block, which consists of two spacious bedrooms, equipped with double beds. There are two utility rooms at disposal, which may come quite handy when it comes to extra storage space. Out of two bathrooms in the apartment, one is equipped with a shower cabin, while the other has a bathtub. The apartment is carefully furnished, in a very modern manner. It's interior and room layout, but also the furniture arrangement itself, can secure high level of comfort, which all together represents a space ideal to live in and also ideal for relaxation. It is abundant with daylight, has airconditioning, while the floors are laid with high quality parquet. There is one garage space available for the tenant in building close to the appartment, with extra price of 200 eur /month.