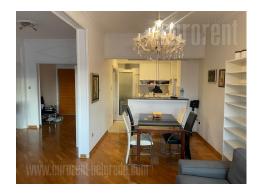

Excellent apartment in the very center of the city, situated in upper Dorcol, in near vicinity of Kalemegdan park. Very attractive location, in surroundings of many restaurants, coffee shops and cultural facilities, which together represent a perfect neighbourhood to live and work in. The apartment is housed on the fifth floor of a new, luxurious building, with marble entrance. It is structurally divided into an entrance hallway, which leads to the living room and dining room area, which share mutual space, while the kitchen is separated by a bar. This part of the apartment has an exit to a terrace. Hallway leads to the sleeping block, which consists of two spacious bedrooms, equipped with double beds. There are two utility rooms at disposal, which may come quite handy when it comes to extra storage space. Out of two bathrooms in the apartment, one is equipped with a shower cabin, while the other has a bathtub. The apartment is carefully furnished, in a very modern manner. It's interior and room layout, but also the furniture arrangement itself, can secure high level of comfort, which all together represents a space ideal to live in and also ideal for relaxation. It is abundant with daylight, has airconditioning, while the floors are laid with high quality parquet. There is one garage space available for the tenant in building close to the appartment, with extra price of 200 eur /month.