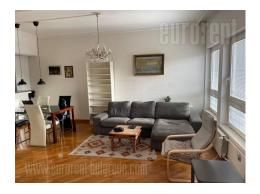

Excellent apartment in the very center of the city, situated in upper Dorcol, in near vicinity of Kalemegdan park. Very attractive location, in surroundings of many restaurants, coffee shops and cultural facilities, which together represent a perfect neighbourhood to live and work in. The apartment is housed on the fifth floor of a new, luxurious building, with marble entrance. It is structurally divided into an entrance hallway, which leads to the living room and dining room area, which share mutual space, while the kitchen is separated by a bar. This part of the apartment has an exit to a terrace. Hallway leads to the sleeping block, which consists of two spacious bedrooms, equipped with double beds. There are two utility rooms at disposal, which may come quite handy when it comes to extra storage space. Out of two bathrooms in the apartment, one is equipped with a shower cabin, while the other has a bathtub. The apartment is carefully furnished, in a very modern manner. It's interior and room layout, but also the furniture arrangement itself, can secure high level of comfort, which all together represents a space ideal to live in and also ideal for relaxation. It is abundant with daylight, has airconditioning, while the floors are laid with high quality parquet. There is one garage space available for the tenant in building close to the appartment, with extra price of 200 eur /month.