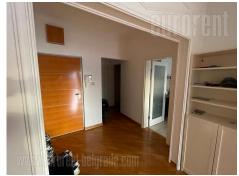

Excellent apartment in the very center of the city, situated in upper Dorcol, in near vicinity of Kalemegdan park. Very attractive location, in surroundings of many restaurants, coffee shops and cultural facilities, which together represent a perfect neighbourhood to live and work in. The apartment is housed on the fifth floor of a new, luxurious building, with marble entrance. It is structurally divided into an entrance hallway, which leads to the living room and dining room area, which share mutual space, while the kitchen is separated by a bar. This part of the apartment has an exit to a terrace. Hallway leads to the sleeping block, which consists of two spacious bedrooms, equipped with double beds. There are two utility rooms at disposal, which may come quite handy when it comes to extra storage space. Out of two bathrooms in the apartment, one is equipped with a shower cabin, while the other has a bathtub. The apartment is carefully furnished, in a very modern manner. It's interior and room layout, but also the furniture arrangement itself, can secure high level of comfort, which all together represents a space ideal to live in and also ideal for relaxation. It is abundant with daylight, has airconditioning, while the floors are laid with high quality parquet. There is one garage space available for the tenant in building close to the appartment, with extra price of 200 eur /month.