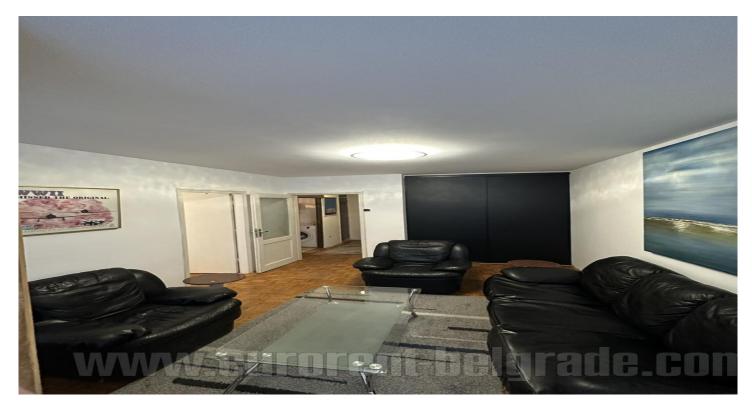

This apartment is situated on the 2nd floor of a tall apartment building in vicinity of a park and a river bank. It has one bedrooms, bathroom with a bath tub, kitchen. Equipped with preserved furniture, air-conditioned.