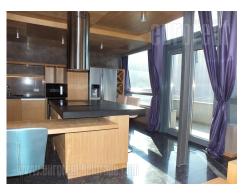

## #22369, Rent - Apartment, Belgrade, KALENIĆ

TYPE OF OBJECT SURFACE AREA THE PRICE UTILIZATION **AVAILABLE RESIDENTIAL BUILDING** 209 m<sup>2</sup> €2,350 BEDROOMS DAILY ROOMS THE FLOOR FURNISH

This luxurious apartment is placed on the top floor of a newer building, and it spreads on two levels. Placed in a quiet street, between Kalenic green market and Boulevard of king Alexander. Very vivacious area rich with cafes, restaurants, small shops with different content. It is easy reachable from different parts of town, by car or public transport. Extraordinary ambience which exhales atmosphere of a capital and gives to it's tenants modern and comfortable style of living. Huge garage space is placed in a basement of a building, which is under surveillance, just like the rest of a building. Also, there is security service at the entrance of a building. Apartment has atypical look. First level contains huge open space used as a living area, with ceiling height of 6 m at the mid-area, and huge floor to ceilings windows which give special feel during the stay in the apartment. Living room continues onto kitchen with dining room, placed under gallery, also organized as open space. Toilet is next to these rooms. Downstairs are two spacious terrace, one of which has view onto inner yard (smaller one) and other one to the street and roofs of Vracar. Wooden staircase lead to a gallery which contains master-bedroom with bathroom, separated restroom, laundry room and large fitted closet. Interior is simple, with luxurious elements, decorated in a way to satisfy needs of a demanding tenants. Remarkable designed details include decorative wallpapers, plaster works, wood, excellent lights all the way to an olive tree as decoration. Top furniture beautifully integrated into whole ambience. quality