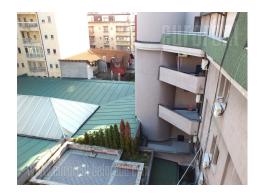

## #22369, Rent - Apartment, Belgrade, KALENIĆ

TYPE OF OBJECT SURFACE AREA THE PRICE UTILIZATION **AVAILABLE RESIDENTIAL BUILDING** 209 m<sup>2</sup> €2,350 BEDROOMS DAILY ROOMS THE FLOOR FURNISH

This luxurious apartment is placed on the top floor of a newer building, and it spreads on two levels. Placed in a quiet street, between Kalenic green market and Boulevard of king Alexander. Very vivacious area rich with cafes, restaurants, small shops with different content. It is easy reachable from different parts of town, by car or public transport. Extraordinary ambience which exhales atmosphere of a capital and gives to it's tenants modern and comfortable style of living. Huge garage space is placed in a basement of a building, which is under surveillance, just like the rest of a building. Also, there is security service at the entrance of a building. Apartment has atypical look. First level contains huge open space used as a living area, with ceiling height of 6 m at the mid-area, and huge floor to ceilings windows which give special feel during the stay in the apartment. Living room continues onto kitchen with dining room, placed under gallery, also organized as open space. Toilet is next to these rooms. Downstairs are two spacious terrace, one of which has view onto inner yard (smaller one) and other one to the street and roofs of Vracar. Wooden staircase lead to a gallery which contains master-bedroom with bathroom, separated restroom, laundry room and large fitted closet. Interior is simple, with luxurious elements, decorated in a way to satisfy needs of a demanding tenants. Remarkable designed details include decorative wallpapers, plaster works, wood, excellent lights all the way to an olive tree as decoration. Top furniture beautifully integrated into whole ambience. quality