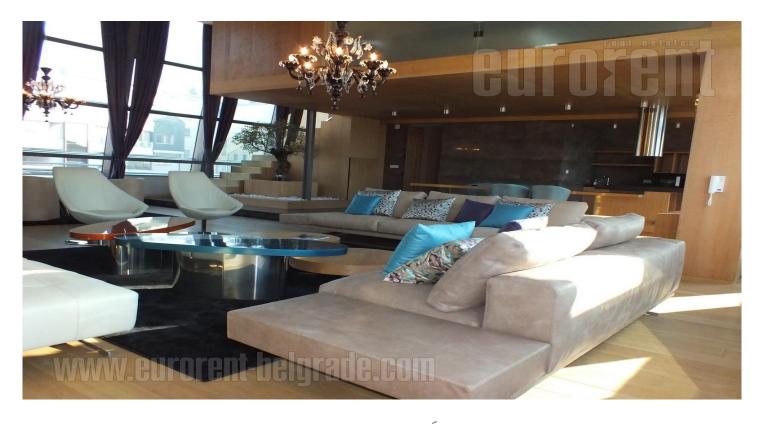

## #22369, Rent - Apartment, Belgrade, KALENIĆ

TYPE OF OBJECT SURFACE AREA THE PRICE UTILIZATION **AVAILABLE RESIDENTIAL BUILDING** 209 m<sup>2</sup> €2,350 BEDROOMS DAILY ROOMS THE FLOOR FURNISH

This luxurious apartment is placed on the top floor of a newer building, and it spreads on two levels. Placed in a quiet street, between Kalenic green market and Boulevard of king Alexander. Very vivacious area rich with cafes, restaurants, small shops with different content. It is easy reachable from different parts of town, by car or public transport. Extraordinary ambience which exhales atmosphere of a capital and gives to it's tenants modern and comfortable style of living. Huge garage space is placed in a basement of a building, which is under surveillance, just like the rest of a building. Also, there is security service at the entrance of a building. Apartment has atypical look. First level contains huge open space used as a living area, with ceiling height of 6 m at the mid-area, and huge floor to ceilings windows which give special feel during the stay in the apartment. Living room continues onto kitchen with dining room, placed under gallery, also organized as open space. Toilet is next to these rooms. Downstairs are two spacious terrace, one of which has view onto inner yard (smaller one) and other one to the street and roofs of Vracar. Wooden staircase lead to a gallery which contains master-bedroom with bathroom, separated restroom, laundry room and large fitted closet. Interior is simple, with luxurious elements, decorated in a way to satisfy needs of a demanding tenants. Remarkable designed details include decorative wallpapers, plaster works, wood, excellent lights all the way to an olive tree as decoration. Top furniture beautifully integrated into whole ambience. quality