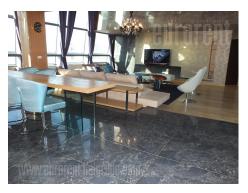

## #22369, Rent - Apartment, Belgrade, KALENIĆ

TYPE OF OBJECT SURFACE AREA THE PRICE UTILIZATION **AVAILABLE RESIDENTIAL BUILDING** 209 m<sup>2</sup> €2,350 BEDROOMS DAILY ROOMS THE FLOOR FURNISH

This luxurious apartment is placed on the top floor of a newer building, and it spreads on two levels. Placed in a quiet street, between Kalenic green market and Boulevard of king Alexander. Very vivacious area rich with cafes, restaurants, small shops with different content. It is easy reachable from different parts of town, by car or public transport. Extraordinary ambience which exhales atmosphere of a capital and gives to it's tenants modern and comfortable style of living. Huge garage space is placed in a basement of a building, which is under surveillance, just like the rest of a building. Also, there is security service at the entrance of a building. Apartment has atypical look. First level contains huge open space used as a living area, with ceiling height of 6 m at the mid-area, and huge floor to ceilings windows which give special feel during the stay in the apartment. Living room continues onto kitchen with dining room, placed under gallery, also organized as open space. Toilet is next to these rooms. Downstairs are two spacious terrace, one of which has view onto inner yard (smaller one) and other one to the street and roofs of Vracar. Wooden staircase lead to a gallery which contains master-bedroom with bathroom, separated restroom, laundry room and large fitted closet. Interior is simple, with luxurious elements, decorated in a way to satisfy needs of a demanding tenants. Remarkable designed details include decorative wallpapers, plaster works, wood, excellent lights all the way to an olive tree as decoration. Top furniture beautifully integrated into whole ambience. quality