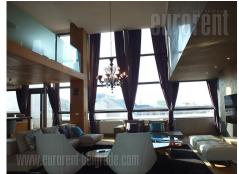

## #22369, Rent - Apartment, Belgrade, KALENIĆ

TYPE OF OBJECT SURFACE AREA THE PRICE UTILIZATION **AVAILABLE RESIDENTIAL BUILDING** 209 m<sup>2</sup> €2,350 BEDROOMS DAILY ROOMS THE FLOOR FURNISH

This luxurious apartment is placed on the top floor of a newer building, and it spreads on two levels. Placed in a quiet street, between Kalenic green market and Boulevard of king Alexander. Very vivacious area rich with cafes, restaurants, small shops with different content. It is easy reachable from different parts of town, by car or public transport. Extraordinary ambience which exhales atmosphere of a capital and gives to it's tenants modern and comfortable style of living. Huge garage space is placed in a basement of a building, which is under surveillance, just like the rest of a building. Also, there is security service at the entrance of a building. Apartment has atypical look. First level contains huge open space used as a living area, with ceiling height of 6 m at the mid-area, and huge floor to ceilings windows which give special feel during the stay in the apartment. Living room continues onto kitchen with dining room, placed under gallery, also organized as open space. Toilet is next to these rooms. Downstairs are two spacious terrace, one of which has view onto inner yard (smaller one) and other one to the street and roofs of Vracar. Wooden staircase lead to a gallery which contains master-bedroom with bathroom, separated restroom, laundry room and large fitted closet. Interior is simple, with luxurious elements, decorated in a way to satisfy needs of a demanding tenants. Remarkable designed details include decorative wallpapers, plaster works, wood, excellent lights all the way to an olive tree as decoration. Top furniture beautifully integrated into whole ambience. quality