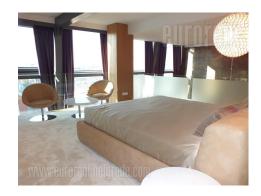

## #22369, Rent - Apartment, Belgrade, KALENIĆ

TYPE OF OBJECT SURFACE AREA THE PRICE UTILIZATION **AVAILABLE RESIDENTIAL BUILDING** 209 m<sup>2</sup> €2,350 BEDROOMS DAILY ROOMS THE FLOOR FURNISH

This luxurious apartment is placed on the top floor of a newer building, and it spreads on two levels. Placed in a quiet street, between Kalenic green market and Boulevard of king Alexander. Very vivacious area rich with cafes, restaurants, small shops with different content. It is easy reachable from different parts of town, by car or public transport. Extraordinary ambience which exhales atmosphere of a capital and gives to it's tenants modern and comfortable style of living. Huge garage space is placed in a basement of a building, which is under surveillance, just like the rest of a building. Also, there is security service at the entrance of a building. Apartment has atypical look. First level contains huge open space used as a living area, with ceiling height of 6 m at the mid-area, and huge floor to ceilings windows which give special feel during the stay in the apartment. Living room continues onto kitchen with dining room, placed under gallery, also organized as open space. Toilet is next to these rooms. Downstairs are two spacious terrace, one of which has view onto inner yard (smaller one) and other one to the street and roofs of Vracar. Wooden staircase lead to a gallery which contains master-bedroom with bathroom, separated restroom, laundry room and large fitted closet. Interior is simple, with luxurious elements, decorated in a way to satisfy needs of a demanding tenants. Remarkable designed details include decorative wallpapers, plaster works, wood, excellent lights all the way to an olive tree as decoration. Top furniture beautifully integrated into whole ambience. quality