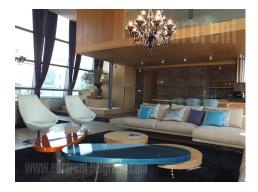

## #22369, Rent - Apartment, Belgrade, KALENIĆ

TYPE OF OBJECT SURFACE AREA THE PRICE UTILIZATION **AVAILABLE RESIDENTIAL BUILDING** 209 m<sup>2</sup> €2,350 BEDROOMS DAILY ROOMS THE FLOOR FURNISH

This luxurious apartment is placed on the top floor of a newer building, and it spreads on two levels. Placed in a quiet street, between Kalenic green market and Boulevard of king Alexander. Very vivacious area rich with cafes, restaurants, small shops with different content. It is easy reachable from different parts of town, by car or public transport. Extraordinary ambience which exhales atmosphere of a capital and gives to it's tenants modern and comfortable style of living. Huge garage space is placed in a basement of a building, which is under surveillance, just like the rest of a building. Also, there is security service at the entrance of a building. Apartment has atypical look. First level contains huge open space used as a living area, with ceiling height of 6 m at the mid-area, and huge floor to ceilings windows which give special feel during the stay in the apartment. Living room continues onto kitchen with dining room, placed under gallery, also organized as open space. Toilet is next to these rooms. Downstairs are two spacious terrace, one of which has view onto inner yard (smaller one) and other one to the street and roofs of Vracar. Wooden staircase lead to a gallery which contains master-bedroom with bathroom, separated restroom, laundry room and large fitted closet. Interior is simple, with luxurious elements, decorated in a way to satisfy needs of a demanding tenants. Remarkable designed details include decorative wallpapers, plaster works, wood, excellent lights all the way to an olive tree as decoration. Top furniture beautifully integrated into whole ambience. quality