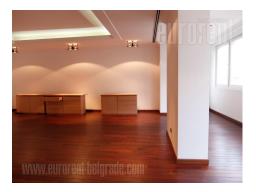

Fully renovated apartment in newer building. It consists out of hallway with restroom, spacious living room, kitchen with dining area. Detached two bedrooms and two bathrooms. Aparment is air conditioned, has security in building. Three garage places with additional