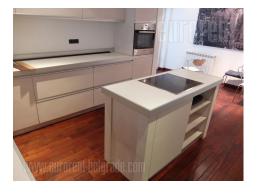

Fully renovated apartment in newer building. It consists out of hallway with restroom, spacious living room, kitchen with dining area. Detached two bedrooms and two bathrooms. Aparment is air conditioned, has security in building. Three garage places with additional