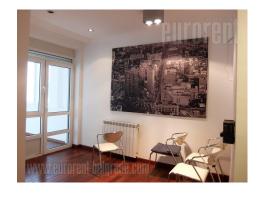

Fully renovated apartment in newer building. It consists out of hallway with restroom, spacious living room, kitchen with dining area. Detached two bedrooms and two bathrooms. Aparment is air conditioned, has security in building. Three garage places with additional