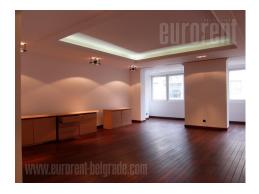

Fully renovated apartment in newer building. It consists out of hallway with restroom, spacious living room, kitchen with dining area. Detached two bedrooms and two bathrooms. Aparment is air conditioned, has security in building. Three garage places with additional