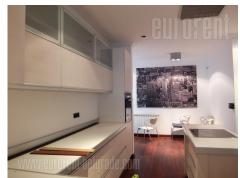

Fully renovated apartment in newer building. It consists out of hallway with restroom, spacious living room, kitchen with dining area. Detached two bedrooms and two bathrooms. Aparment is air conditioned, has security in building. Three garage places with additional