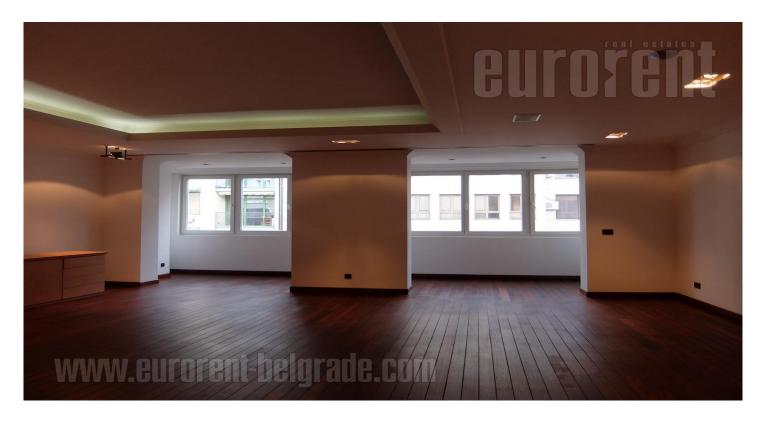

Fully renovated apartment in newer building. It consists out of hallway with restroom, spacious living room, kitchen with dining area. Detached two bedrooms and two bathrooms. Aparment is air conditioned, has security in building. Three garage places with additional