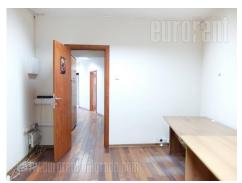

Premises are on the ground floor of a new building. Two levels. Level one has large window. There are entrance hall, small room and big office. Upstairs, there are kitchen, men's room and ladies' room, pantry, two bigger and two smaller offices. Modern furnishings, plaster works, halogen lightning, granite. Alarm.