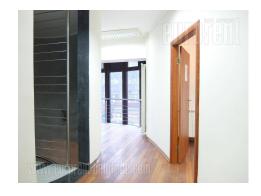

Premises are on the ground floor of a new building. Two levels. Level one has large window. There are entrance hall, small room and big office. Upstairs, there are kitchen, men's room and ladies' room, pantry, two bigger and two smaller offices. Modern furnishings, plaster works, halogen lightning, granite. Alarm.