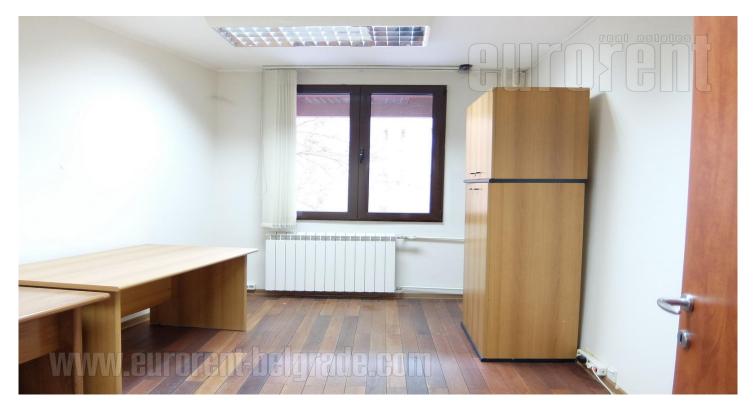

Premises are on the ground floor of a new building. Two levels. Level one has large window. There are entrance hall, small room and big office. Upstairs, there are kitchen, men's room and ladies' room, pantry, two bigger and two smaller offices. Modern furnishings, plaster works, halogen lightning, granite. Alarm.