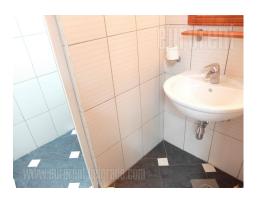

Premises are on the ground floor of a new building. Two levels. Level one has large window. There are entrance hall, small room and big office. Upstairs, there are kitchen, men's room and ladies' room, pantry, two bigger and two smaller offices. Modern furnishings, plaster works, halogen lightning, granite. Alarm.