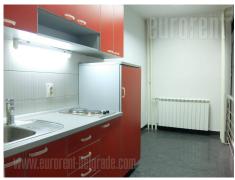

Premises are on the ground floor of a new building. Two levels. Level one has large window. There are entrance hall, small room and big office. Upstairs, there are kitchen, men's room and ladies' room, pantry, two bigger and two smaller offices. Modern furnishings, plaster works, halogen lightning, granite. Alarm.