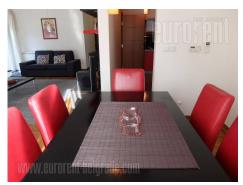

Excellent apartment housed in a relatively new building, in newly built part of Dedinje. The apartment is situated on the first floor and it is two side oriented. It consists of a living room connected to dining area, which exits to a beautiful spacious terrace equipped with a siting set. Followed by dining area is fully equipped, comfortable kitchen. The apartment has two bedrooms, one of which has a double bed, while the other has a single bed and a desk. Bathroom has a bathtub. Restroom is also at disposal. Apartment abundant with natural light, equipped with new furnishings. There is one garage space in building's basement at disposal for tenants. Suitable for a couple or smaller family.