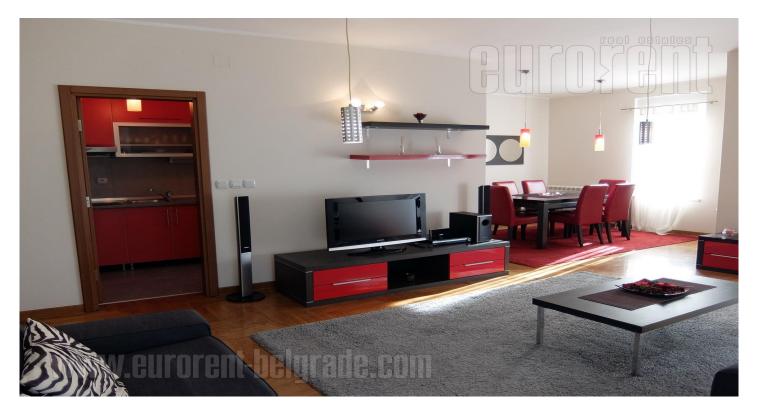

Excellent apartment housed in a relatively new building, in newly built part of Dedinje. The apartment is situated on the first floor and it is two side oriented. It consists of a living room connected to dining area, which exits to a beautiful spacious terrace equipped with a siting set. Followed by dining area is fully equipped, comfortable kitchen. The apartment has two bedrooms, one of which has a double bed, while the other has a single bed and a desk. Bathroom has a bathtub. Restroom is also at disposal. Apartment abundant with natural light, equipped with new furnishings. There is one garage space in building's basement at disposal for tenants. Suitable for a couple or smaller family.