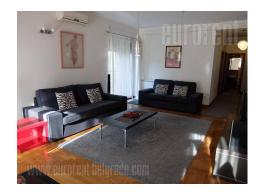

Excellent apartment housed in a relatively new building, in newly built part of Dedinje. The apartment is situated on the first floor and it is two side oriented. It consists of a living room connected to dining area, which exits to a beautiful spacious terrace equipped with a siting set. Followed by dining area is fully equipped, comfortable kitchen. The apartment has two bedrooms, one of which has a double bed, while the other has a single bed and a desk. Bathroom has a bathtub. Restroom is also at disposal. Apartment abundant with natural light, equipped with new furnishings. There is one garage space in building's basement at disposal for tenants. Suitable for a couple or smaller family.