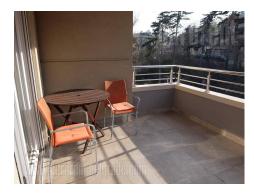

Excellent apartment housed in a relatively new building, in newly built part of Dedinje. The apartment is situated on the first floor and it is two side oriented. It consists of a living room connected to dining area, which exits to a beautiful spacious terrace equipped with a siting set. Followed by dining area is fully equipped, comfortable kitchen. The apartment has two bedrooms, one of which has a double bed, while the other has a single bed and a desk. Bathroom has a bathtub. Restroom is also at disposal. Apartment abundant with natural light, equipped with new furnishings. There is one garage space in building's basement at disposal for tenants. Suitable for a couple or smaller family.