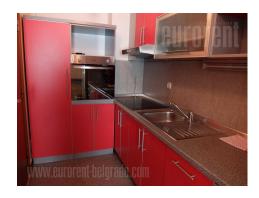

Excellent apartment housed in a relatively new building, in newly built part of Dedinje. The apartment is situated on the first floor and it is two side oriented. It consists of a living room connected to dining area, which exits to a beautiful spacious terrace equipped with a siting set. Followed by dining area is fully equipped, comfortable kitchen. The apartment has two bedrooms, one of which has a double bed, while the other has a single bed and a desk. Bathroom has a bathtub. Restroom is also at disposal. Apartment abundant with natural light, equipped with new furnishings. There is one garage space in building's basement at disposal for tenants. Suitable for a couple or smaller family.