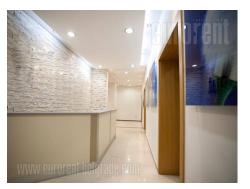

Smaller office building, built in the pre-war period, completely renovated. It occupies four levels. On the ground floor there is a reception area and 7 offices of different square footage, some of which are connected. The upper levels have similar layouts with total of 15 offices. On the -1st level there is a kitchen, as well as several additional offices and storage space, a server room and technical rooms. Very functional office space suitable for various activities. It has a smaller yard.