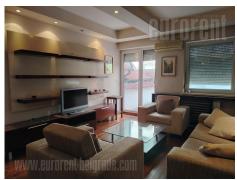

Excellent apartment in new building, first occupancy. Spacious living room with equipped kitchen (fitted power appliances), two bedrooms, bathroom with jacuzzi and restroom. Parquet is excellent, pvc carpentry, high quality materials. Armored door, air conditioner.