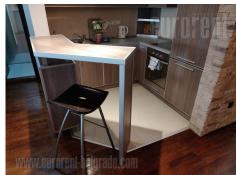

Excellent apartment in new building, first occupancy. Spacious living room with equipped kitchen (fitted power appliances), two bedrooms, bathroom with jacuzzi and restroom. Parquet is excellent, pvc carpentry, high quality materials. Armored door, air conditioner.