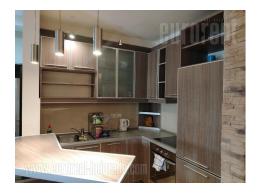

Excellent apartment in new building, first occupancy. Spacious living room with equipped kitchen (fitted power appliances), two bedrooms, bathroom with jacuzzi and restroom. Parquet is excellent, pvc carpentry, high quality materials. Armored door, air conditioner.