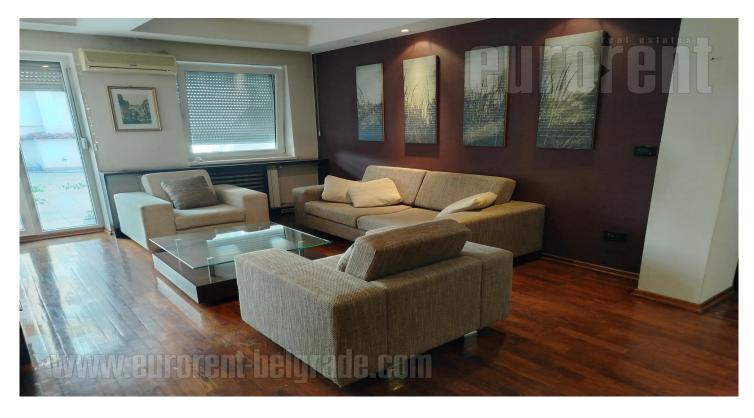

Excellent apartment in new building, first occupancy. Spacious living room with equipped kitchen (fitted power appliances), two bedrooms, bathroom with jacuzzi and restroom. Parquet is excellent, pvc carpentry, high quality materials. Armored door, air conditioner.