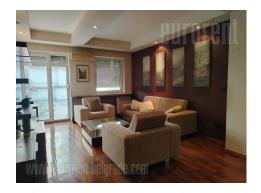

Excellent apartment in new building, first occupancy. Spacious living room with equipped kitchen (fitted power appliances), two bedrooms, bathroom with jacuzzi and restroom. Parquet is excellent, pvc carpentry, high quality materials. Armored door, air conditioner.