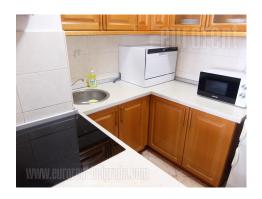

Attractive, comfortable apartment, situated in a newer well-maintained building. Positioned in the center of the city, in immediate vicinity of Knez Mihailova Street and the Kalemegdan Park. A very desirable location, for all who seek to be in the vicinity of urban events. The apartment is housed on the fourth floor of the building with physical security. It consists of a centrally positioned living room with an exit to a terrace, a separated, fully equipped and functional kitchen, dining room, a guest toilet, bathroom with bathtub and a bedroom equipped with a double bed and closets. Living room and dining area are connected together by double doors, so they can be one whole, while dining room and the kitchen are separated by a kitchen bar. Carefully selected details provide a warm and homey atmosphere, while functional structure and plenty of natural light are some of the benefits of this property. The apartment is suitable for one person or couple.