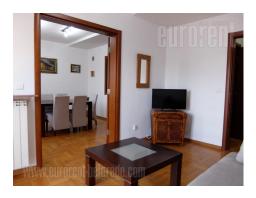

Attractive, comfortable apartment, situated in a newer well-maintained building. Positioned in the center of the city, in immediate vicinity of Knez Mihailova Street and the Kalemegdan Park. A very desirable location, for all who seek to be in the vicinity of urban events. The apartment is housed on the fourth floor of the building with physical security. It consists of a centrally positioned living room with an exit to a terrace, a separated, fully equipped and functional kitchen, dining room, a guest toilet, bathroom with bathtub and a bedroom equipped with a double bed and closets. Living room and dining area are connected together by double doors, so they can be one whole, while dining room and the kitchen are separated by a kitchen bar. Carefully selected details provide a warm and homey atmosphere, while functional structure and plenty of natural light are some of the benefits of this property. The apartment is suitable for one person or couple.