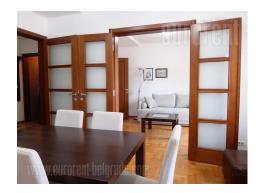

Attractive, comfortable apartment, situated in a newer well-maintained building. Positioned in the center of the city, in immediate vicinity of Knez Mihailova Street and the Kalemegdan Park. A very desirable location, for all who seek to be in the vicinity of urban events. The apartment is housed on the fourth floor of the building with physical security. It consists of a centrally positioned living room with an exit to a terrace, a separated, fully equipped and functional kitchen, dining room, a guest toilet, bathroom with bathtub and a bedroom equipped with a double bed and closets. Living room and dining area are connected together by double doors, so they can be one whole, while dining room and the kitchen are separated by a kitchen bar. Carefully selected details provide a warm and homey atmosphere, while functional structure and plenty of natural light are some of the benefits of this property. The apartment is suitable for one person or couple.