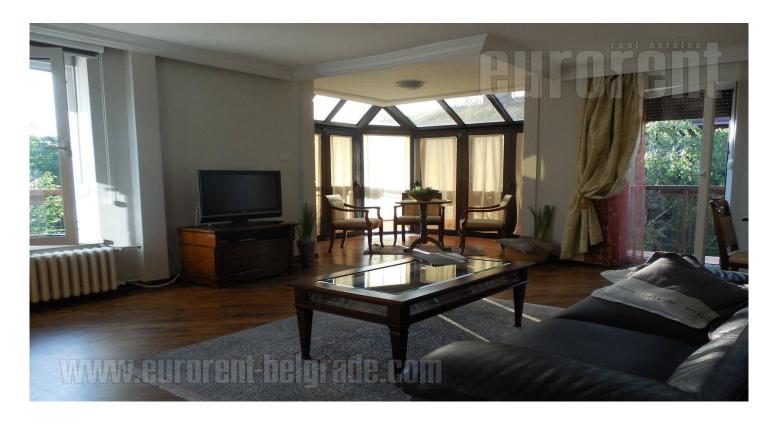

Vicinity of park, residential zone, peaceful area. Building has video surveillance and independent entrance. Spacious and functional apartment, fully equipped. Bright and renovated interior, equipped with modern furniture. Bathroom with shower cabin, fitted closets. It has internet connection.