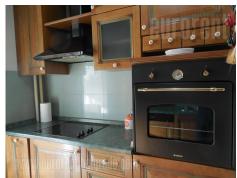

Vicinity of park, residential zone, peaceful area. Building has video surveillance and independent entrance. Spacious and functional apartment, fully equipped. Bright and renovated interior, equipped with modern furniture. Bathroom with shower cabin, fitted closets. It has internet connection.