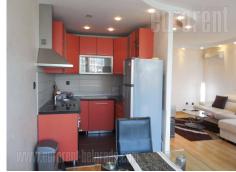

This apartment is situated in an older, high quality constructed building on an excellent location, close to Hotel Hyatt and Branko Bridge. This are is very well connected with most of the city. The apartment is renovated and modern equipped. It features anteroom, large living room with dining area, a kitchen, two bedrooms and two bathrooms. An excellent layout and very functional furniture picked with much care and good taste. Convenient for a couple or a smaller family.