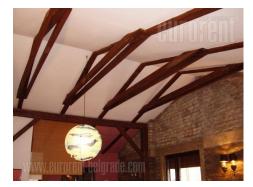

An apartment in an older, styled building in city center, in frequent area. Very functional room arrangement, comfort and bright. Redecorated and modern interior. It has open living room with kitchen and dining area and bathroom with bathtub. New furnishings, closets.