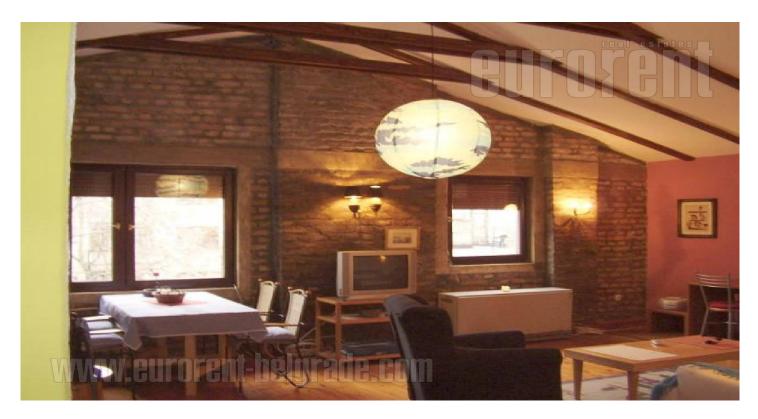

An apartment in an older, styled building in city center, in frequent area. Very functional room arrangement, comfort and bright. Redecorated and modern interior. It has open living room with kitchen and dining area and bathroom with bathtub. New furnishings, closets.