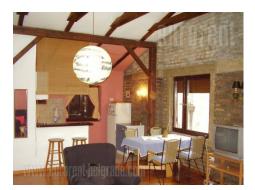

An apartment in an older, styled building in city center, in frequent area. Very functional room arrangement, comfort and bright. Redecorated and modern interior. It has open living room with kitchen and dining area and bathroom with bathtub. New furnishings, closets.