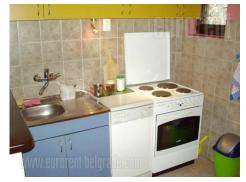

An apartment in an older, styled building in city center, in frequent area. Very functional room arrangement, comfort and bright. Redecorated and modern interior. It has open living room with kitchen and dining area and bathroom with bathtub. New furnishings, closets.