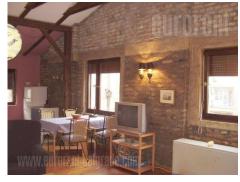

An apartment in an older, styled building in city center, in frequent area. Very functional room arrangement, comfort and bright. Redecorated and modern interior. It has open living room with kitchen and dining area and bathroom with bathtub. New furnishings, closets.