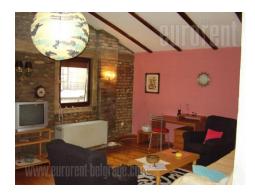

An apartment in an older, styled building in city center, in frequent area. Very functional room arrangement, comfort and bright. Redecorated and modern interior. It has open living room with kitchen and dining area and bathroom with bathtub. New furnishings, closets.