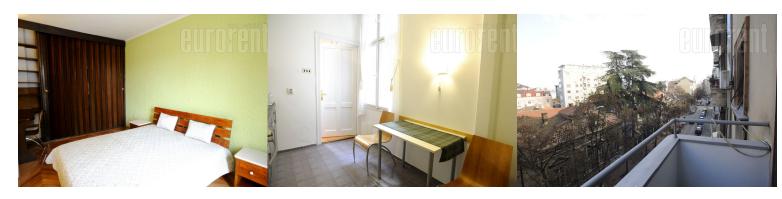

Apartment in the city center, in a well-maintained building. The pedestrian zone and Republic square are just a few minutes' walk away. The apartment is housed on the third floor of a building without an elevator. It features a living room, a kitchen with dining area, a bedroom, a terrace and a bathroom with a bathtub. Advantages of this apartment are functional layout of the rooms and plenty of natural light. Suitable for one person or a couple.