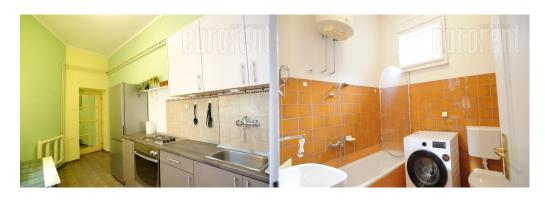

Apartment in the city center, in a well-maintained building. The pedestrian zone and Republic square are just a few minutes' walk away. The apartment is housed on the third floor of a building without an elevator. It features a living room, a kitchen with dining area, a bedroom, a terrace and a bathroom with a bathtub. Advantages of this apartment are functional layout of the rooms and plenty of natural light. Suitable for one person or a couple.