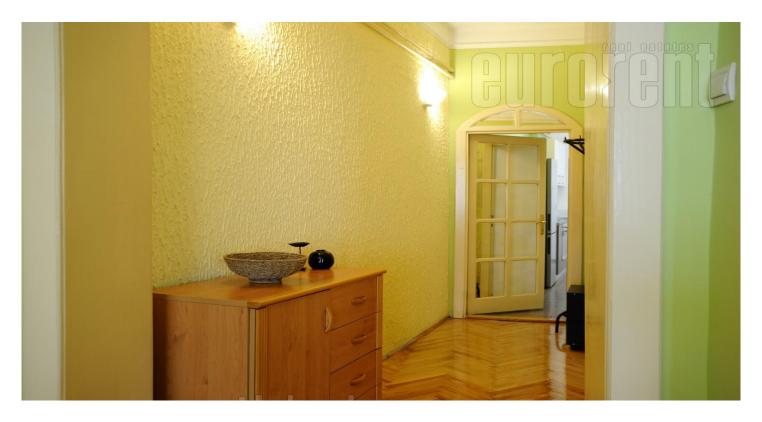

Apartment in the city center, in a well-maintained building. The pedestrian zone and Republic square are just a few minutes' walk away. The apartment is housed on the third floor of a building without an elevator. It features a living room, a kitchen with dining area, a bedroom, a terrace and a bathroom with a bathtub. Advantages of this apartment are functional layout of the rooms and plenty of natural light. Suitable for one person or a couple.