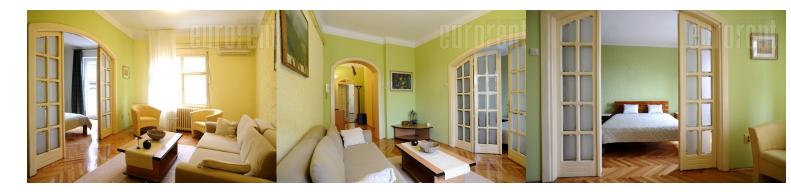

Apartment in the city center, in a well-maintained building. The pedestrian zone and Republic square are just a few minutes' walk away. The apartment is housed on the third floor of a building without an elevator. It features a living room, a kitchen with dining area, a bedroom, a terrace and a bathroom with a bathtub. Advantages of this apartment are functional layout of the rooms and plenty of natural light. Suitable for one person or a couple.