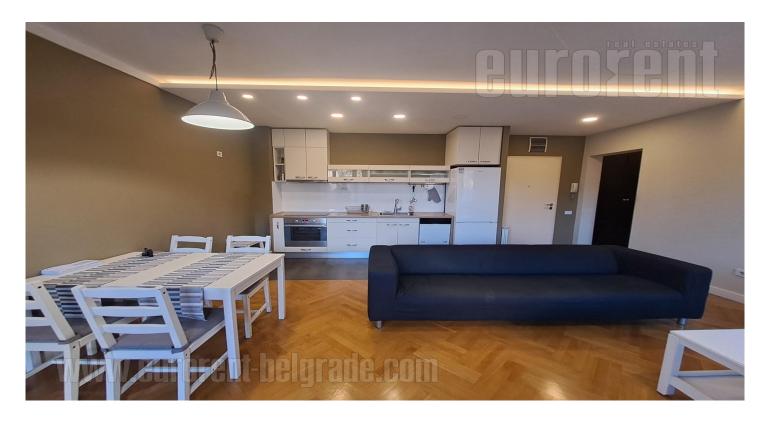

An excellent apartment situated in a relatively new building on the Neimarska padina, near the Temple of St. Sava and Karadjordjev Park. The building has an elevator, a small yard and a garage in the basement where one parking space is at disposal, with no restrictions on the size of the car. The apartment has an excellent layout, the surface area is very well organized, without losing any space. It has a large living room interconnected with a kitchen and dining room, two bedrooms, a bathroom with a bathtub and a long hallway with a large American closet. The furniture is well preserved, modern, simple lines and colors. The apartment has two small terraces one of which is in the living room and other in the one of the bedrooms. Excellent location, pleasant ambience. Suitable for couple or family.