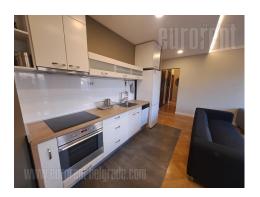

An excellent apartment situated in a relatively new building on the Neimarska padina, near the Temple of St. Sava and Karadjordjev Park. The building has an elevator, a small yard and a garage in the basement where one parking space is at disposal, with no restrictions on the size of the car. The apartment has an excellent layout, the surface area is very well organized, without losing any space. It has a large living room interconnected with a kitchen and dining room, two bedrooms, a bathroom with a bathtub and a long hallway with a large American closet. The furniture is well preserved, modern, simple lines and colors. The apartment has two small terraces one of which is in the living room and other in the one of the bedrooms. Excellent location, pleasant ambience. Suitable for couple or family.