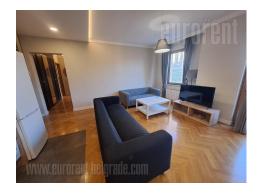

An excellent apartment situated in a relatively new building on the Neimarska padina, near the Temple of St. Sava and Karadjordjev Park. The building has an elevator, a small yard and a garage in the basement where one parking space is at disposal, with no restrictions on the size of the car. The apartment has an excellent layout, the surface area is very well organized, without losing any space. It has a large living room interconnected with a kitchen and dining room, two bedrooms, a bathroom with a bathtub and a long hallway with a large American closet. The furniture is well preserved, modern, simple lines and colors. The apartment has two small terraces one of which is in the living room and other in the one of the bedrooms. Excellent location, pleasant ambience. Suitable for couple or family.