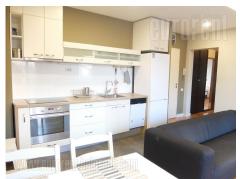

An excellent apartment situated in a relatively new building on the Neimarska padina, near the Temple of St. Sava and Karadjordjev Park. The building has an elevator, a small yard and a garage in the basement where one parking space is at disposal, with no restrictions on the size of the car. The apartment has an excellent layout, the surface area is very well organized, without losing any space. It has a large living room interconnected with a kitchen and dining room, two bedrooms, a bathroom with a bathtub and a long hallway with a large American closet. The furniture is well preserved, modern, simple lines and colors. The apartment has two small terraces one of which is in the living room and other in the one of the bedrooms. Excellent location, pleasant ambience. Suitable for couple or family.