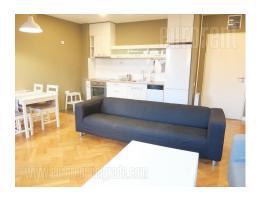

An excellent apartment situated in a relatively new building on the Neimarska padina, near the Temple of St. Sava and Karadjordjev Park. The building has an elevator, a small yard and a garage in the basement where one parking space is at disposal, with no restrictions on the size of the car. The apartment has an excellent layout, the surface area is very well organized, without losing any space. It has a large living room interconnected with a kitchen and dining room, two bedrooms, a bathroom with a bathtub and a long hallway with a large American closet. The furniture is well preserved, modern, simple lines and colors. The apartment has two small terraces one of which is in the living room and other in the one of the bedrooms. Excellent location, pleasant ambience. Suitable for couple or family.