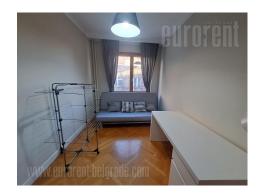

An excellent apartment situated in a relatively new building on the Neimarska padina, near the Temple of St. Sava and Karadjordjev Park. The building has an elevator, a small yard and a garage in the basement where one parking space is at disposal, with no restrictions on the size of the car. The apartment has an excellent layout, the surface area is very well organized, without losing any space. It has a large living room interconnected with a kitchen and dining room, two bedrooms, a bathroom with a bathtub and a long hallway with a large American closet. The furniture is well preserved, modern, simple lines and colors. The apartment has two small terraces one of which is in the living room and other in the one of the bedrooms. Excellent location, pleasant ambience. Suitable for couple or family.