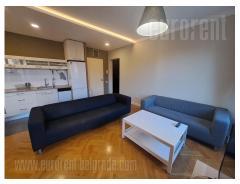

An excellent apartment situated in a relatively new building on the Neimarska padina, near the Temple of St. Sava and Karadjordjev Park. The building has an elevator, a small yard and a garage in the basement where one parking space is at disposal, with no restrictions on the size of the car. The apartment has an excellent layout, the surface area is very well organized, without losing any space. It has a large living room interconnected with a kitchen and dining room, two bedrooms, a bathroom with a bathtub and a long hallway with a large American closet. The furniture is well preserved, modern, simple lines and colors. The apartment has two small terraces one of which is in the living room and other in the one of the bedrooms. Excellent location, pleasant ambience. Suitable for couple or family.