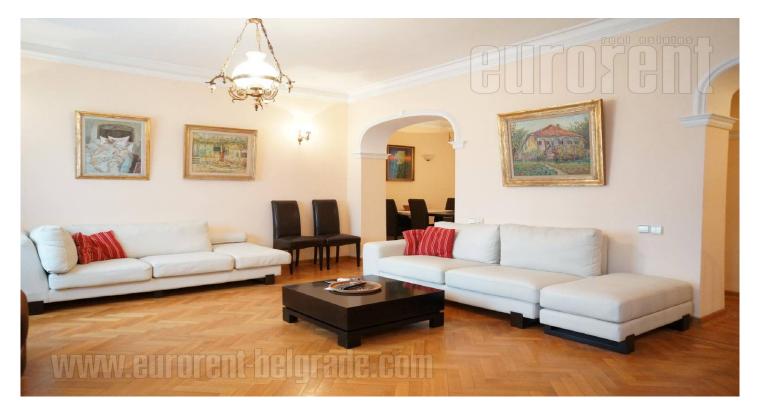

Apartment in pre-war building with well main tented entrance. Three levels. First level: anteroom, kitchen with bar-table and dining area, spacious living room with fire place, bathroom with shower cabin. Large wooden staircase with fence of wrought iron. Second level: anteroom, two spacious bedrooms and terrace with view on backyard, bathroom with tub. Third level: one bedroom under slopes. Equipped with new furniture.