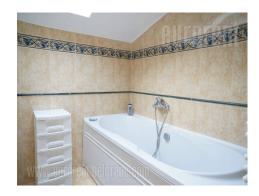

Apartment in pre-war building with well main tented entrance. Three levels. First level: anteroom, kitchen with bar-table and dining area, spacious living room with fire place, bathroom with shower cabin. Large wooden staircase with fence of wrought iron. Second level: anteroom, two spacious bedrooms and terrace with view on backyard, bathroom with tub. Third level: one bedroom under slopes. Equipped with new furniture.