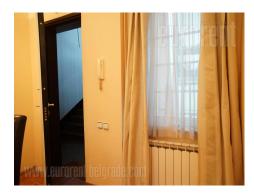

Apartment in pre-war building with well main tented entrance. Three levels. First level: anteroom, kitchen with bar-table and dining area, spacious living room with fire place, bathroom with shower cabin. Large wooden staircase with fence of wrought iron. Second level: anteroom, two spacious bedrooms and terrace with view on backyard, bathroom with tub. Third level: one bedroom under slopes. Equipped with new furniture.