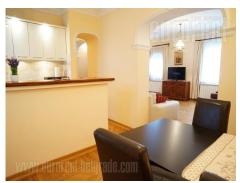

Apartment in pre-war building with well main tented entrance. Three levels. First level: anteroom, kitchen with bar-table and dining area, spacious living room with fire place, bathroom with shower cabin. Large wooden staircase with fence of wrought iron. Second level: anteroom, two spacious bedrooms and terrace with view on backyard, bathroom with tub. Third level: one bedroom under slopes. Equipped with new furniture.