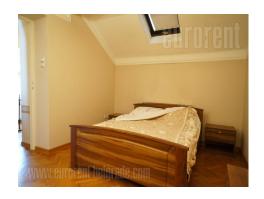

Apartment in pre-war building with well main tented entrance. Three levels. First level: anteroom, kitchen with bar-table and dining area, spacious living room with fire place, bathroom with shower cabin. Large wooden staircase with fence of wrought iron. Second level: anteroom, two spacious bedrooms and terrace with view on backyard, bathroom with tub. Third level: one bedroom under slopes. Equipped with new furniture.