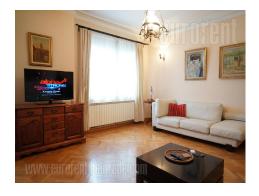

Apartment in pre-war building with well main tented entrance. Three levels. First level: anteroom, kitchen with bar-table and dining area, spacious living room with fire place, bathroom with shower cabin. Large wooden staircase with fence of wrought iron. Second level: anteroom, two spacious bedrooms and terrace with view on backyard, bathroom with tub. Third level: one bedroom under slopes. Equipped with new furniture.