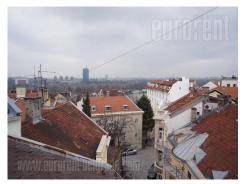

Apartment in pre-war building with well main tented entrance. Three levels. First level: anteroom, kitchen with bar-table and dining area, spacious living room with fire place, bathroom with shower cabin. Large wooden staircase with fence of wrought iron. Second level: anteroom, two spacious bedrooms and terrace with view on backyard, bathroom with tub. Third level: one bedroom under slopes. Equipped with new furniture.