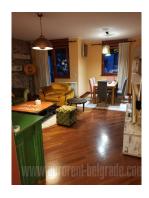

Excellent apartment in new building. Two sides oriented, spacious and bright. It consists out of anteroom, large living room with dining area and kitchen, study, bathroom with double hydro massage shower and two bedrooms, hallway with wardrobe, terrace and bathroom with jacuzzi tub. Equipped with new, quality furniture. Alum carpentry, Italian ceramics, nice lightning. Video surveillance, building with physical security. Garage with remote control.