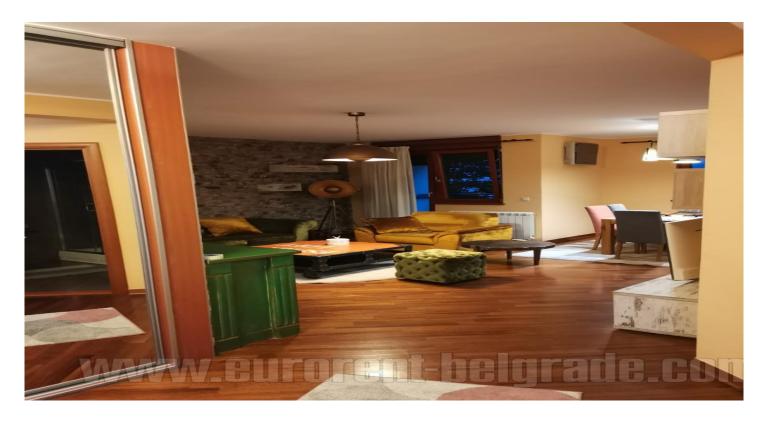

Excellent apartment in new building. Two sides oriented, spacious and bright. It consists out of anteroom, large living room with dining area and kitchen, study, bathroom with double hydro massage shower and two bedrooms, hallway with wardrobe, terrace and bathroom with jacuzzi tub. Equipped with new, quality furniture. Alum carpentry, Italian ceramics, nice lightning. Video surveillance, building with physical security. Garage with remote control.