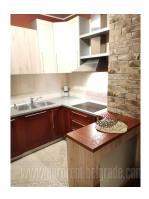

Excellent apartment in new building. Two sides oriented, spacious and bright. It consists out of anteroom, large living room with dining area and kitchen, study, bathroom with double hydro massage shower and two bedrooms, hallway with wardrobe, terrace and bathroom with jacuzzi tub. Equipped with new, quality furniture. Alum carpentry, Italian ceramics, nice lightning. Video surveillance, building with physical security. Garage with remote control.