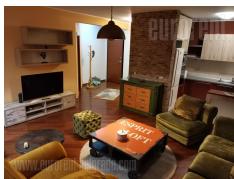

Excellent apartment in new building. Two sides oriented, spacious and bright. It consists out of anteroom, large living room with dining area and kitchen, study, bathroom with double hydro massage shower and two bedrooms, hallway with wardrobe, terrace and bathroom with jacuzzi tub. Equipped with new, quality furniture. Alum carpentry, Italian ceramics, nice lightning. Video surveillance, building with physical security. Garage with remote control.