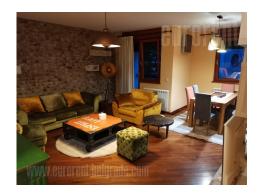

Excellent apartment in new building. Two sides oriented, spacious and bright. It consists out of anteroom, large living room with dining area and kitchen, study, bathroom with double hydro massage shower and two bedrooms, hallway with wardrobe, terrace and bathroom with jacuzzi tub. Equipped with new, quality furniture. Alum carpentry, Italian ceramics, nice lightning. Video surveillance, building with physical security. Garage with remote control.