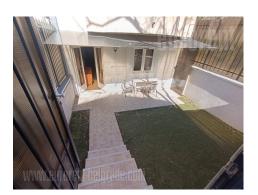

Apartment in a small, newer building in a quiet street in Zvezdara, near the City Hospital. It is housed on the ground floor and has two entrances, from the corridor of the building, as well as from the rear part of the yard of about 21 m<sup>2</sup> belonging to the apartment. It consists of a living room interconnected with a dining room and kitchen, a bedroom and a bathroom with a shower. Furnished and suitable for a single person. There is a parking lot within the buildings yard which is at disposal to the tenants.