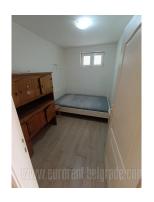

Apartment in a small, newer building in a quiet street in Zvezdara, near the City Hospital. It is housed on the ground floor and has two entrances, from the corridor of the building, as well as from the rear part of the yard of about 21 m<sup>2</sup> belonging to the apartment. It consists of a living room interconnected with a dining room and kitchen, a bedroom and a bathroom with a shower. Furnished and suitable for a single person. There is a parking lot within the buildings yard which is at disposal to the tenants.