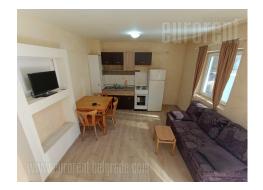

Apartment in a small, newer building in a quiet street in Zvezdara, near the City Hospital. It is housed on the ground floor and has two entrances, from the corridor of the building, as well as from the rear part of the yard of about 21 m<sup>2</sup> belonging to the apartment. It consists of a living room interconnected with a dining room and kitchen, a bedroom and a bathroom with a shower. Furnished and suitable for a single person. There is a parking lot within the buildings yard which is at disposal to the tenants.