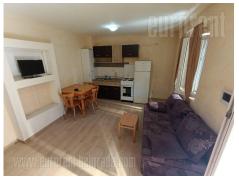

Apartment in a small, newer building in a quiet street in Zvezdara, near the City Hospital. It is housed on the ground floor and has two entrances, from the corridor of the building, as well as from the rear part of the yard of about 21 m<sup>2</sup> belonging to the apartment. It consists of a living room interconnected with a dining room and kitchen, a bedroom and a bathroom with a shower. Furnished and suitable for a single person. There is a parking lot within the buildings yard which is at disposal to the tenants.