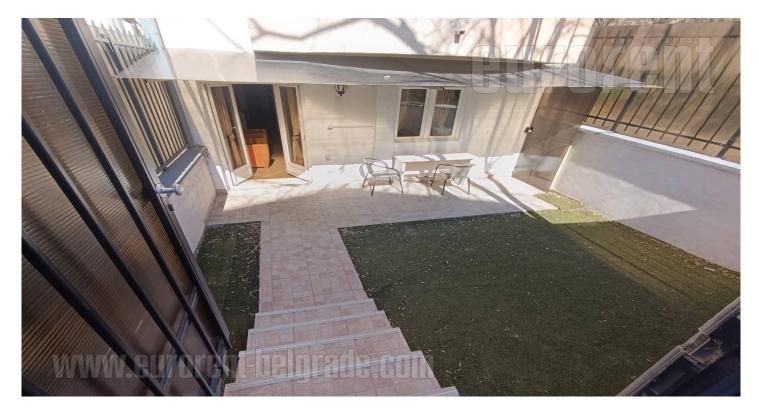

Apartment in a small, newer building in a quiet street in Zvezdara, near the City Hospital. It is housed on the ground floor and has two entrances, from the corridor of the building, as well as from the rear part of the yard of about 21 m<sup>2</sup> belonging to the apartment. It consists of a living room interconnected with a dining room and kitchen, a bedroom and a bathroom with a shower. Furnished and suitable for a single person. There is a parking lot within the buildings yard which is at disposal to the tenants.