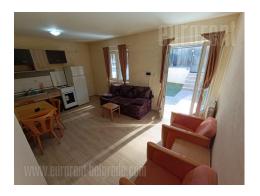

Apartment in a small, newer building in a quiet street in Zvezdara, near the City Hospital. It is housed on the ground floor and has two entrances, from the corridor of the building, as well as from the rear part of the yard of about 21 m<sup>2</sup> belonging to the apartment. It consists of a living room interconnected with a dining room and kitchen, a bedroom and a bathroom with a shower. Furnished and suitable for a single person. There is a parking lot within the buildings yard which is at disposal to the tenants.