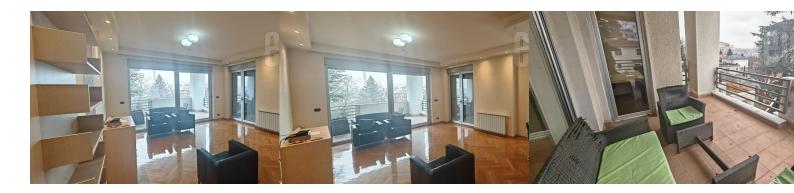

Luxurious new apartment in a new building with video surveillance, physical security 24/7, pool in the yard. Large living room with dining room, exits to a large terrace facing the yard, fully equipped kitchen with a small terrace, anteroom with wardrobe, guest toilet. In the sleeping block there are two bedrooms with built-in wardrobes, a bathroom with a bathtub, a shower cabin, a toilet and a bidet. The garage and basement rooms are under the building.