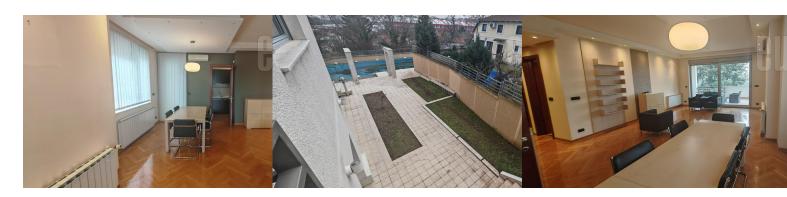

Luxurious new apartment in a new building with video surveillance, physical security 24/7, pool in the yard. Large living room with dining room, exits to a large terrace facing the yard, fully equipped kitchen with a small terrace, anteroom with wardrobe, guest toilet. In the sleeping block there are two bedrooms with built-in wardrobes, a bathroom with a bathtub, a shower cabin, a toilet and a bidet. The garage and basement rooms are under the building.