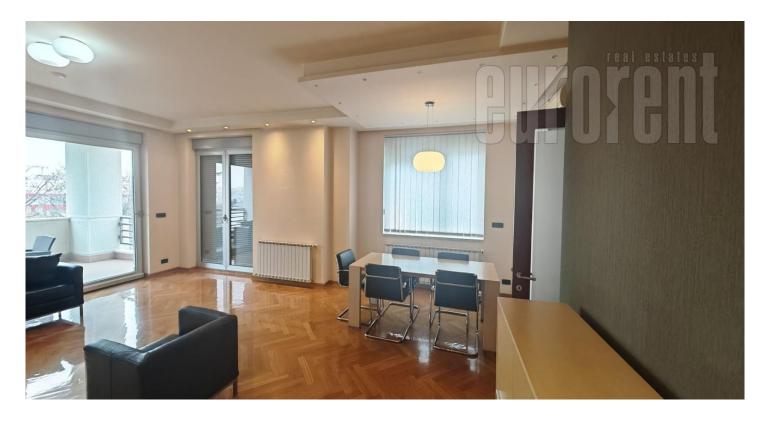

Luxurious new apartment in a new building with video surveillance, physical security 24/7, pool in the yard. Large living room with dining room, exits to a large terrace facing the yard, fully equipped kitchen with a small terrace, anteroom with wardrobe, guest toilet. In the sleeping block there are two bedrooms with built-in wardrobes, a bathroom with a bathtub, a shower cabin, a toilet and a bidet. The garage and basement rooms are under the building.