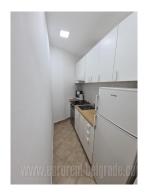

Fully renovated apartment in half level basement of an excellent older building. It consists out of anteroom, reception part,<br/>bathroom, saloon of 30 m<sup>2</sup>, one smaller room, kitchen and terrace of 30 m<sup>2</sup>. It's air-conditioned, has<br/>armoreddoorandalarm.