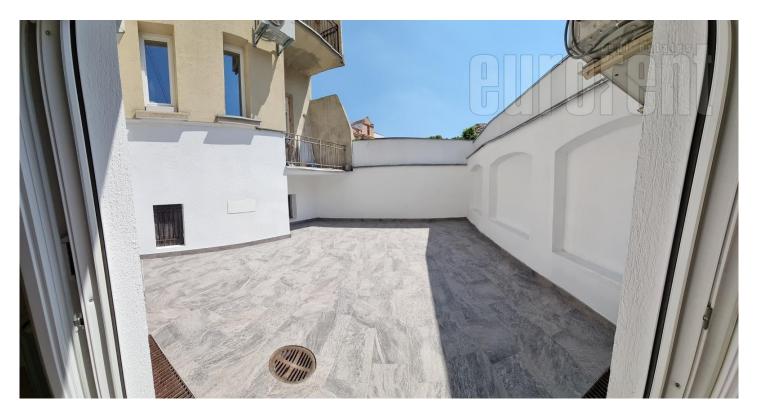

Fully renovated apartment in half level basement of an excellent older building. It consists out of anteroom, reception part,<br/>bathroom, saloon of 30 m<sup>2</sup>, one smaller room, kitchen and terrace of 30 m<sup>2</sup>. It's air-conditioned, has<br/>armoreddoorandalarm.