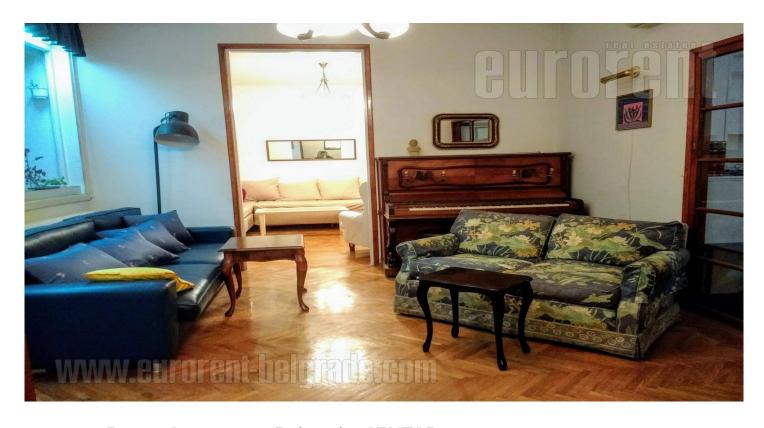

Apartment on top of building. It consists out of central hallway, dining area with kitchen, double saloon, two bedrooms and three bathrooms. It has nice big loggia. Equipped with older preserved furniture. Apartment is clean and neat, has nice view on park.