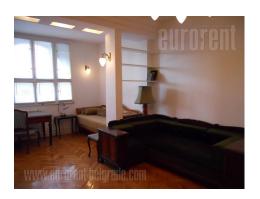

Apartment on top of building. It consists out of central hallway, dining area with kitchen, double saloon, two bedrooms and three bathrooms. It has nice big loggia. Equipped with older preserved furniture. Apartment is clean and neat, has nice view on park.