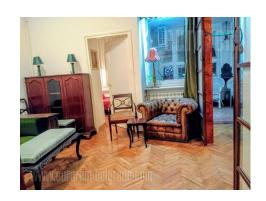

Apartment on top of building. It consists out of central hallway, dining area with kitchen, double saloon, two bedrooms and three bathrooms. It has nice big loggia. Equipped with older preserved furniture. Apartment is clean and neat, has nice view on park.