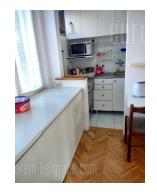

Apartment on top of building. It consists out of central hallway, dining area with kitchen, double saloon, two bedrooms and three bathrooms. It has nice big loggia. Equipped with older preserved furniture. Apartment is clean and neat, has nice view on park.