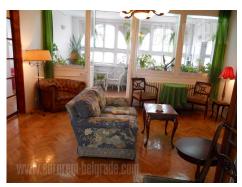

Apartment on top of building. It consists out of central hallway, dining area with kitchen, double saloon, two bedrooms and three bathrooms. It has nice big loggia. Equipped with older preserved furniture. Apartment is clean and neat, has nice view on park.