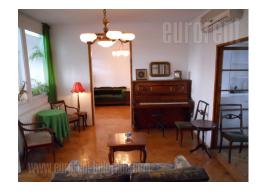

Apartment on top of building. It consists out of central hallway, dining area with kitchen, double saloon, two bedrooms and three bathrooms. It has nice big loggia. Equipped with older preserved furniture. Apartment is clean and neat, has nice view on park.