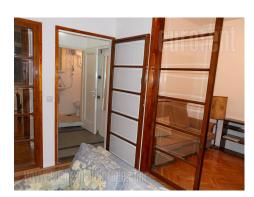

Apartment on top of building. It consists out of central hallway, dining area with kitchen, double saloon, two bedrooms and three bathrooms. It has nice big loggia. Equipped with older preserved furniture. Apartment is clean and neat, has nice view on park.