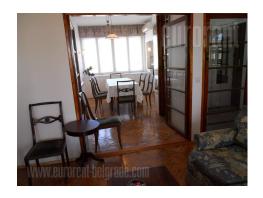

Apartment on top of building. It consists out of central hallway, dining area with kitchen, double saloon, two bedrooms and three bathrooms. It has nice big loggia. Equipped with older preserved furniture. Apartment is clean and neat, has nice view on park.