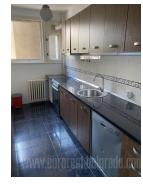

Apartment is in immediate vicinity of Clinical center. It consists out of anteroom, renovated kitchen, spacious living room with dining area and exit to terrace, three bedrooms and bathroom. Parquet is new, halogen lightning, air conditioner. Older, preserved furniture.