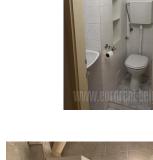

Apartment is in immediate vicinity of Clinical center. It consists out of anteroom, renovated kitchen, spacious living room with dining area and exit to terrace, three bedrooms and bathroom. Parquet is new, halogen lightning, air conditioner. Older, preserved furniture.