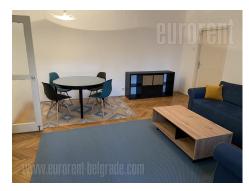

Apartment is in immediate vicinity of Clinical center. It consists out of anteroom, renovated kitchen, spacious living room with dining area and exit to terrace, three bedrooms and bathroom. Parquet is new, halogen lightning, air conditioner. Older, preserved furniture.