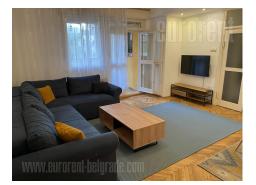

Apartment is in immediate vicinity of Clinical center. It consists out of anteroom, renovated kitchen, spacious living room with dining area and exit to terrace, three bedrooms and bathroom. Parquet is new, halogen lightning, air conditioner. Older, preserved furniture.