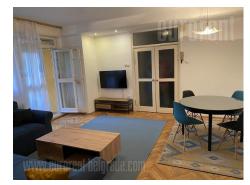

Apartment is in immediate vicinity of Clinical center. It consists out of anteroom, renovated kitchen, spacious living room with dining area and exit to terrace, three bedrooms and bathroom. Parquet is new, halogen lightning, air conditioner. Older, preserved furniture.