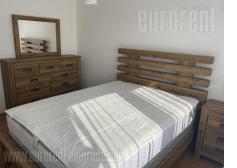

Apartment is in immediate vicinity of Clinical center. It consists out of anteroom, renovated kitchen, spacious living room with dining area and exit to terrace, three bedrooms and bathroom. Parquet is new, halogen lightning, air conditioner. Older, preserved furniture.