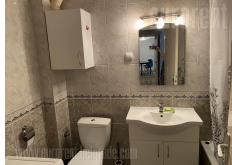

Apartment is in immediate vicinity of Clinical center. It consists out of anteroom, renovated kitchen, spacious living room with dining area and exit to terrace, three bedrooms and bathroom. Parquet is new, halogen lightning, air conditioner. Older, preserved furniture.