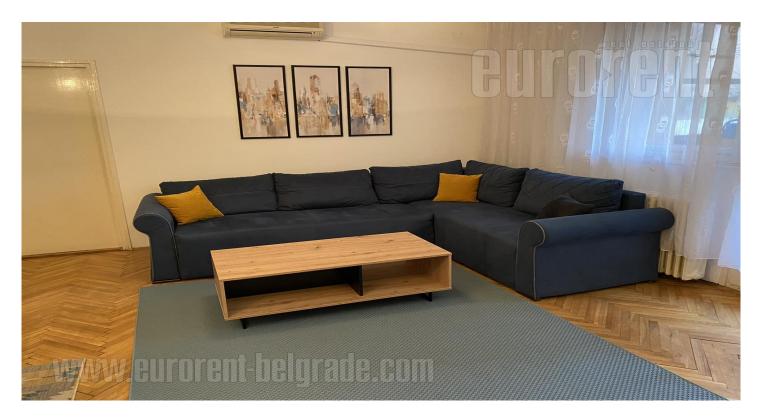

Apartment is in immediate vicinity of Clinical center. It consists out of anteroom, renovated kitchen, spacious living room with dining area and exit to terrace, three bedrooms and bathroom. Parquet is new, halogen lightning, air conditioner. Older, preserved furniture.