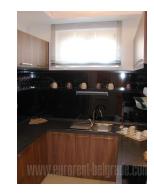

Excellent apartment in new building. Big living room with dinning room and terrace, rest room. Sleeping area with sleeping rooms, terrace, bathroom with rest room. Tiles and parquette, suspended ceilings with halogen lights. Garage under the building, security