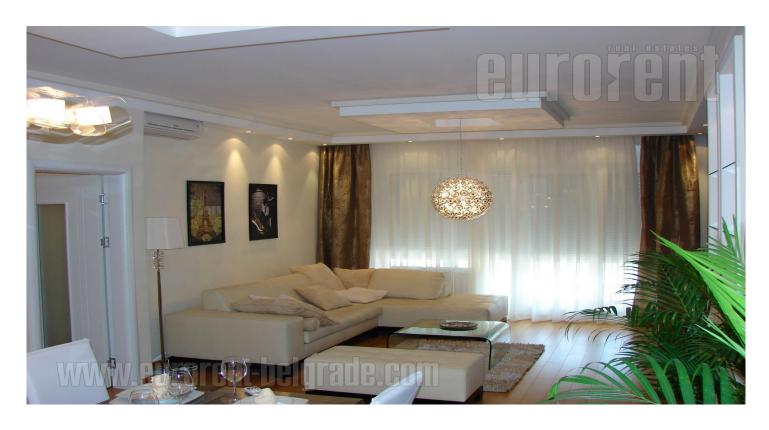

Excellent apartment in new building. Big living room with dinning room and terrace, rest room. Sleeping area with sleeping rooms, terrace, bathroom with rest room. Tiles and parquette, suspended ceilings with halogen lights. Garage under the building, security