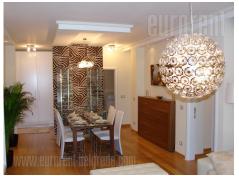

Excellent apartment in new building. Big living room with dinning room and terrace, rest room. Sleeping area with sleeping rooms, terrace, bathroom with rest room. Tiles and parquette, suspended ceilings with halogen lights. Garage under the building, security