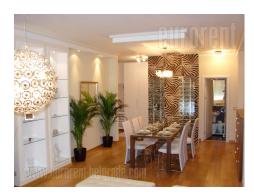

Excellent apartment in new building. Big living room with dinning room and terrace, rest room. Sleeping area with sleeping rooms, terrace, bathroom with rest room. Tiles and parquette, suspended ceilings with halogen lights. Garage under the building, security