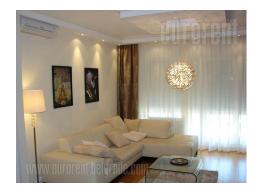

Excellent apartment in new building. Big living room with dinning room and terrace, rest room. Sleeping area with sleeping rooms, terrace, bathroom with rest room. Tiles and parquette, suspended ceilings with halogen lights. Garage under the building, security