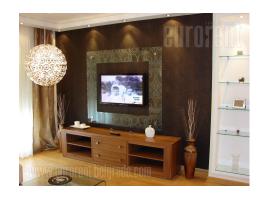

Excellent apartment in new building. Big living room with dinning room and terrace, rest room. Sleeping area with sleeping rooms, terrace, bathroom with rest room. Tiles and parquette, suspended ceilings with halogen lights. Garage under the building, security