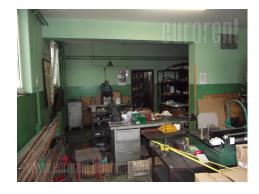

Busy street, good traffic connection with highway. Building for commercial purpose, two levels, arranged facade. Two entrances, main level has 110 m<sup>2</sup>. Kitchenette is equipped, has alarm, interent connection. Functional, convenient for different purposes.