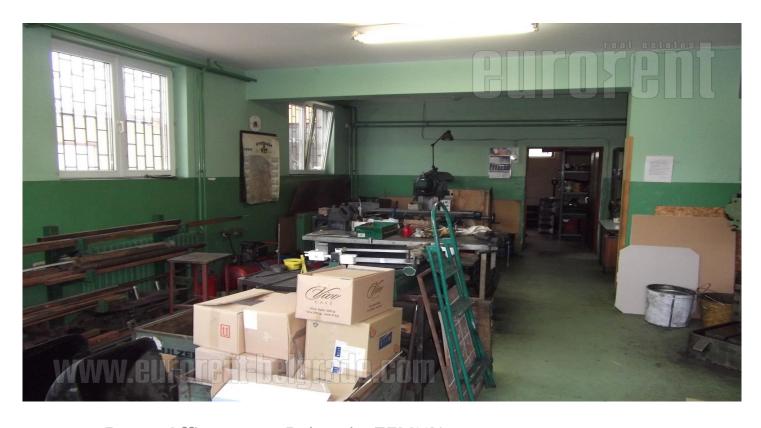

Busy street, good traffic connection with highway. Building for commercial purpose, two levels, arranged facade. Two entrances, main level has 110 m<sup>2</sup>. Kitchenette is equipped, has alarm, interent connection. Functional, convenient for different purposes.