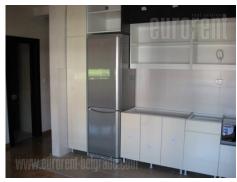

Apartment on high ground floor of a new building on Vozdovac. It consists out of hallway, living room, kitchen with dining area, restroom, bathroom, two bedrooms and terrace. It has garage, air-conditioner and armored door.