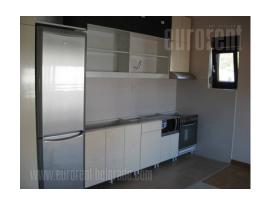

Apartment on high ground floor of a new building on Vozdovac. It consists out of hallway, living room, kitchen with dining area, restroom, bathroom, two bedrooms and terrace. It has garage, air-conditioner and armored door.