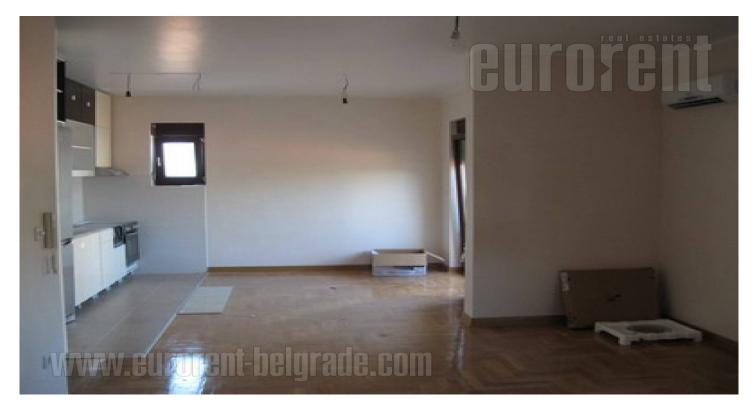

Apartment on high ground floor of a new building on Vozdovac. It consists out of hallway, living room, kitchen with dining area, restroom, bathroom, two bedrooms and terrace. It has garage, air-conditioner and armored door.