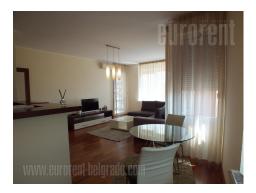

Modern and nicely decorated apartment, placed within Park apartments complex. Location attractive for living, for its good link to other parts of New Belgrade, Cukarica or city center. Buildings are newer, modern and with security service for 24h. Underground levels contains garages, and areas between buildings are decorated with nice green surfaces. Several shops, banks, cafes are at disposal in walking distance. Apartment has one bedroom, but it is a spacious property. Kitchen has fitted appliances, bathroom has bathtub. One bedroom has double bed and closet, while living room is joint with dining area, bright and pleasant. Apartment is suitable for business people, singles or young couples. There is the possibility of renting a parking space in the buildings garage for an additional fee of 100 euros.