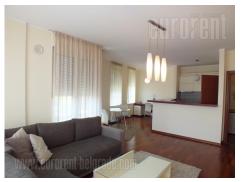

Modern and nicely decorated apartment, placed within Park apartments complex. Location attractive for living, for its good link to other parts of New Belgrade, Cukarica or city center. Buildings are newer, modern and with security service for 24h. Underground levels contains garages, and areas between buildings are decorated with nice green surfaces. Several shops, banks, cafes are at disposal in walking distance. Apartment has one bedroom, but it is a spacious property. Kitchen has fitted appliances, bathroom has bathtub. One bedroom has double bed and closet, while living room is joint with dining area, bright and pleasant. Apartment is suitable for business people, singles or young couples. There is the possibility of renting a parking space in the buildings garage for an additional fee of 100 euros.