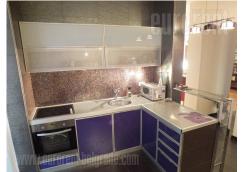

DAILY ROOMS

2

2

DAILY ROOMS

2

1 1 YES NO NO NO NO

Apartment is situated in the center of city, on the very busy location. Nearby are many restaurants, coffee shops, banks and shops. Lines of the public transportation and city roads connect this part of the town with every other location of the city. Styled, older building with nicely maintained entrance hall and elevator. On the apartment entrance is small anteroom with closet which is expanding into the spacious, cosy living room in warm colors and with fireplace, with enhanced lights to the particular furniture pieces and parts of interior. Into two large bedrooms can be entered from the living room furnished with built in wardrobes, classic closets and king size beds. One of the bedrooms is master bedroom and its bathroom is with a shower and glass closet, while the other is furnished with desk and piano also in classic form. At disposal is and second bathroom with shower. Kitchen and dining area is one space equipped with modern furniture, elements and appliances, and has exit to the little terrace overlooking the inner yard. The whole space is furnished in modern manner with plenty classic details in every room, making the ambiance specific and original. Plaster works, halogen lightning and artistic pieces and pictures enrich the space and for lovers make it desirable art and cosy, modern