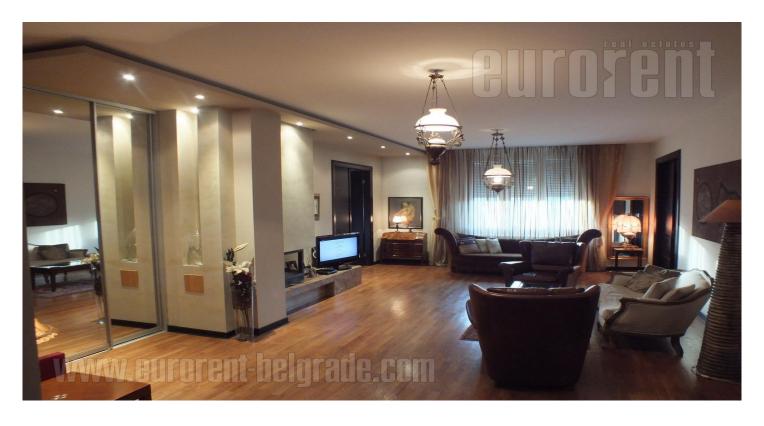

DAILY ROOMS

2

2

DAILY ROOMS

2

1 1 YES NO NO NO NO

Apartment is situated in the center of city, on the very busy location. Nearby are many restaurants, coffee shops, banks and shops. Lines of the public transportation and city roads connect this part of the town with every other location of the city. Styled, older building with nicely maintained entrance hall and elevator. On the apartment entrance is small anteroom with closet which is expanding into the spacious, cosy living room in warm colors and with fireplace, with enhanced lights to the particular furniture pieces and parts of interior. Into two large bedrooms can be entered from the living room furnished with built in wardrobes, classic closets and king size beds. One of the bedrooms is master bedroom and its bathroom is with a shower and glass closet, while the other is furnished with desk and piano also in classic form. At disposal is and second bathroom with shower. Kitchen and dining area is one space equipped with modern furniture, elements and appliances, and has exit to the little terrace overlooking the inner yard. The whole space is furnished in modern manner with plenty classic details in every room, making the ambiance specific and original. Plaster works, halogen lightning and artistic pieces and pictures enrich the space and for lovers make it desirable art and cosy, modern