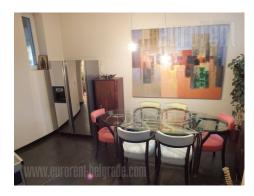

DAILY ROOMS

2

2

DAILY ROOMS

2

1 1 YES NO NO NO NO

Apartment is situated in the center of city, on the very busy location. Nearby are many restaurants, coffee shops, banks and shops. Lines of the public transportation and city roads connect this part of the town with every other location of the city. Styled, older building with nicely maintained entrance hall and elevator. On the apartment entrance is small anteroom with closet which is expanding into the spacious, cosy living room in warm colors and with fireplace, with enhanced lights to the particular furniture pieces and parts of interior. Into two large bedrooms can be entered from the living room furnished with built in wardrobes, classic closets and king size beds. One of the bedrooms is master bedroom and its bathroom is with a shower and glass closet, while the other is furnished with desk and piano also in classic form. At disposal is and second bathroom with shower. Kitchen and dining area is one space equipped with modern furniture, elements and appliances, and has exit to the little terrace overlooking the inner yard. The whole space is furnished in modern manner with plenty classic details in every room, making the ambiance specific and original. Plaster works, halogen lightning and artistic pieces and pictures enrich the space and for lovers make it desirable art and cosy, modern