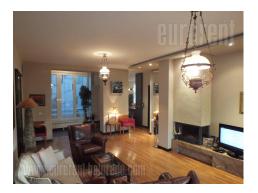

DAILY ROOMS

2

2

DAILY ROOMS

2

1 1 YES NO NO NO NO

Apartment is situated in the center of city, on the very busy location. Nearby are many restaurants, coffee shops, banks and shops. Lines of the public transportation and city roads connect this part of the town with every other location of the city. Styled, older building with nicely maintained entrance hall and elevator. On the apartment entrance is small anteroom with closet which is expanding into the spacious, cosy living room in warm colors and with fireplace, with enhanced lights to the particular furniture pieces and parts of interior. Into two large bedrooms can be entered from the living room furnished with built in wardrobes, classic closets and king size beds. One of the bedrooms is master bedroom and its bathroom is with a shower and glass closet, while the other is furnished with desk and piano also in classic form. At disposal is and second bathroom with shower. Kitchen and dining area is one space equipped with modern furniture, elements and appliances, and has exit to the little terrace overlooking the inner yard. The whole space is furnished in modern manner with plenty classic details in every room, making the ambiance specific and original. Plaster works, halogen lightning and artistic pieces and pictures enrich the space and for lovers make it desirable art and cosy, modern