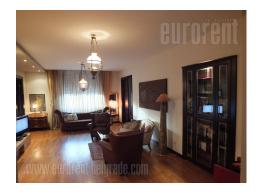

DAILY ROOMS

2

2

DAILY ROOMS

2

1 1 YES NO NO NO NO

Apartment is situated in the center of city, on the very busy location. Nearby are many restaurants, coffee shops, banks and shops. Lines of the public transportation and city roads connect this part of the town with every other location of the city. Styled, older building with nicely maintained entrance hall and elevator. On the apartment entrance is small anteroom with closet which is expanding into the spacious, cosy living room in warm colors and with fireplace, with enhanced lights to the particular furniture pieces and parts of interior. Into two large bedrooms can be entered from the living room furnished with built in wardrobes, classic closets and king size beds. One of the bedrooms is master bedroom and its bathroom is with a shower and glass closet, while the other is furnished with desk and piano also in classic form. At disposal is and second bathroom with shower. Kitchen and dining area is one space equipped with modern furniture, elements and appliances, and has exit to the little terrace overlooking the inner yard. The whole space is furnished in modern manner with plenty classic details in every room, making the ambiance specific and original. Plaster works, halogen lightning and artistic pieces and pictures enrich the space and for lovers make it desirable art and cosy, modern