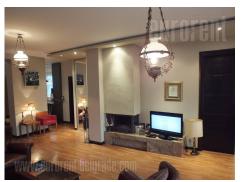

DAILY ROOMS

2

2

DAILY ROOMS

2

1 1 YES NO NO NO NO

Apartment is situated in the center of city, on the very busy location. Nearby are many restaurants, coffee shops, banks and shops. Lines of the public transportation and city roads connect this part of the town with every other location of the city. Styled, older building with nicely maintained entrance hall and elevator. On the apartment entrance is small anteroom with closet which is expanding into the spacious, cosy living room in warm colors and with fireplace, with enhanced lights to the particular furniture pieces and parts of interior. Into two large bedrooms can be entered from the living room furnished with built in wardrobes, classic closets and king size beds. One of the bedrooms is master bedroom and its bathroom is with a shower and glass closet, while the other is furnished with desk and piano also in classic form. At disposal is and second bathroom with shower. Kitchen and dining area is one space equipped with modern furniture, elements and appliances, and has exit to the little terrace overlooking the inner yard. The whole space is furnished in modern manner with plenty classic details in every room, making the ambiance specific and original. Plaster works, halogen lightning and artistic pieces and pictures enrich the space and for lovers make it desirable art and cosy, modern