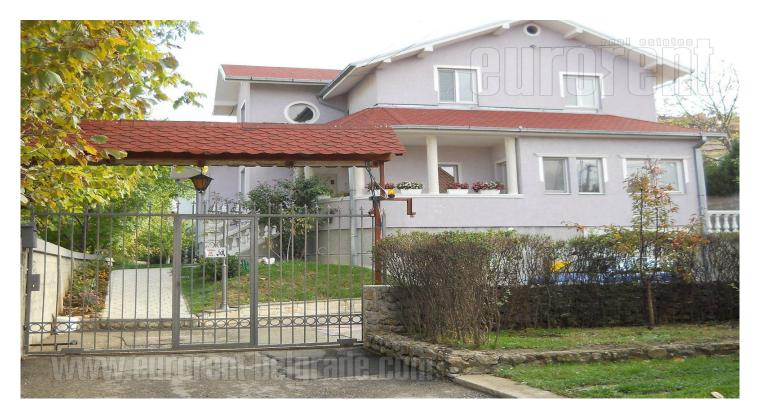

## #31057, Rent - House, Belgrade, MEDAKOVIĆ PADINA

| TYPE OF OBJECT <b>DETACHED HOUSE</b> |                |                | SURFACE AREA 210 m <sup>2</sup> |   |   | THE PRICE €1,600 |     |          | UTILIZATION  CHECK AVAILABILITY |           |
|--------------------------------------|----------------|----------------|---------------------------------|---|---|------------------|-----|----------|---------------------------------|-----------|
| LOT (AR)                             |                |                | BEDROOMS 5                      |   |   | DAILY ROOMS      |     |          | PR+I                            |           |
| FURNISH                              | ¹∰'<br>INDEPEN | -<br>555<br>NO | 2                               | 1 | 1 | 1                | YES | ſů<br>NO | NO NO                           | (P))<br>6 |

Detached newer house on large fenced plot. There is garage space in basement, so as ancillary rooms. Loft has additional space of 120 m<sup>2</sup> that is not finished. House occupies two levels and has two independent units. Each apartment has two bedrooms, equipped kitchen, closets. Furniture is new and modern, house is bright and comfortable.