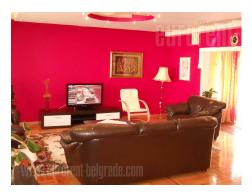

Detached newer house on large fenced plot. There is garage space in basement, so as ancillary rooms. Loft has additional space of 120 m<sup>2</sup> that is not finished. House occupies two levels and has two independent units. Each apartment has two bedrooms, equipped kitchen, closets. Furniture is new and modern, house is bright and comfortable.