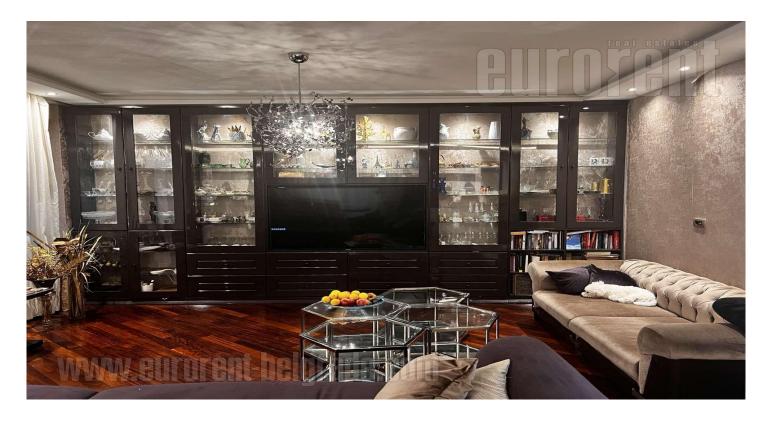

Luxurious apartment within Park apartment complex. Busy location, business surrounding, easy access to the highway. The building is with security service and video surveillance. The apartment is very comfort, with modern interior made of materials of exceptional quality. Quality parquet flooring, top designed bathrooms tiled with Porcelanosa ceramics, walls enriched with luxurious wallpaper and milky white lighting. Living room with kitchen and dining area has surface of 90 m<sup>2</sup> and access to a large balcony. It is very comfort, has two angle sofas with tabourets; crystal chandeliers that make cozy atmosphere. Modern kitchen with MDF cabinets in pastel colors and top quality appliances. Three bedrooms (one of them is master, with extensive library). Direct connection with a garage.