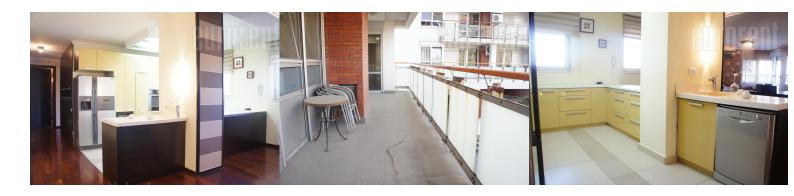

Luxurious apartment within Park apartment complex. Busy location, business surrounding, easy access to the highway. The building is with security service and video surveillance. The apartment is very comfort, with modern interior made of materials of exceptional quality. Quality parquet flooring, top designed bathrooms tiled with Porcelanosa ceramics, walls enriched with luxurious wallpaper and milky white lighting. Living room with kitchen and dining area has surface of 90 m<sup>2</sup> and access to a large balcony. It is very comfort, has two angle sofas with tabourets; crystal chandeliers that make cozy atmosphere. Modern kitchen with MDF cabinets in pastel colors and top quality appliances. Three bedrooms (one of them is master, with extensive library). Direct connection with a garage.