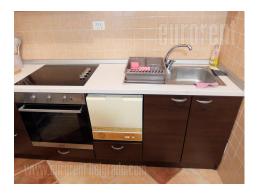

Beautiful apartment, located in vicinity of Tasmajdan park. Building is positioned in a relatively quiet street, with several stores and cafes in the neighborhood. Vicinity of two busy traffic lines secures quick and easy access to the rest of the city, either by public transport or personal vehicle. The apartment is housed on the first floor of a new building security service and two elevators. It consists of an entrance hallway, which leads into the living room with dining area, a fully equipped kitchen which is visually separated with a kitchen bar, one bedroom and a bathroom with a shower. Bedroom is equipped with a double bed and closets. Comfortable interior, with plenty of interesting details. Suitable for one person or a couple.