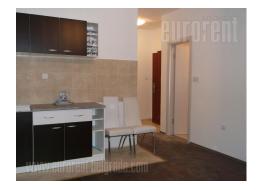

An apartment in a recently built building in residential area. The building is well main tainted with arranged yard. The apartment is two sides oriented, has open living room with kitchen and dining area, bathroom with a shower. Interior renovated and bright, looks onto yard. Equipped kitchen.