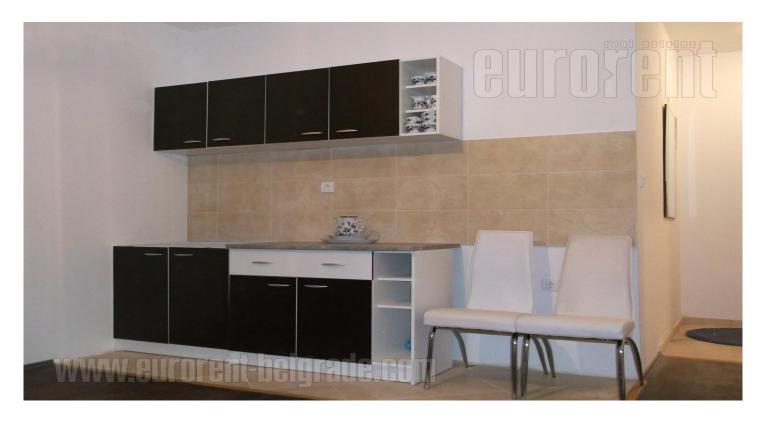

An apartment in a recently built building in residential area. The building is well main tainted with arranged yard. The apartment is two sides oriented, has open living room with kitchen and dining area, bathroom with a shower. Interior renovated and bright, looks onto yard. Equipped kitchen.